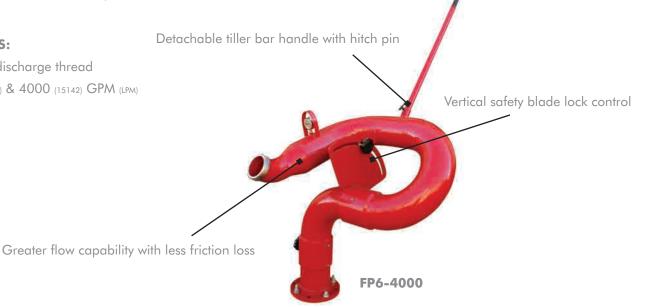

# 4" & 6" Station Monitors

4" (102mm) and 6" (152mm) diameter waterways are designed for applications that require large volumes of water with minimal manpower or friction loss. Large volume streams are ideally suited for breaking through thermal updrafts on tank fires, covering large areas quickly for vapor recovery, and for fireboat applications. Monitors can also be furnished with manifolds that are custom-built for specific requirements with Storz Quick Connect couplings 4" (102mm), 5" (127mm), or 6" (152mm) as required.

#### **OPTIONS:**

6" (152mm) discharge thread 2000 (7571) & 4000 (15142) GPM (LPM)

### 2000-4000 GPM

| Model    | Height (in/mm) | Width (in/mm) | Weight (lbs/kg) | Inlet (in/mm)  | Outlet<br>(in/mm)                                                      | GPM<br>(GPM/LPM) |
|----------|----------------|---------------|-----------------|----------------|------------------------------------------------------------------------|------------------|
| FP4-2000 | 32 (813)       | 22 (559)      | 135 lbs         | 4 (102) flange | 4 (102)                                                                | 2,000 (7571)     |
| FP6-4000 | 44 (1118)      | 37 (940)      | 270 lbs         | 6 (152) flange | 6 (152) waterway and 4 (102) NH male stainless steel discharge thread* | 4,000 (15142)    |