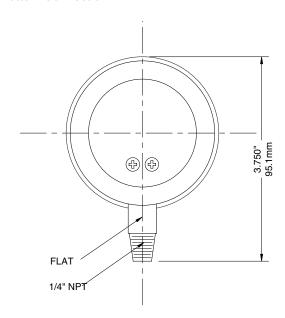

|  |
| Ambient/Process<br>Temperature | -40°F to 150°F (-40°C to 65°C)                                    |  |
| Accuracy                       | ±3-2-3% ANSI/ASME Grade B                                         |  |
| <b>Enclosure Rating</b>        | IP52                                                              |  |

None: Also see Compressed Gas Gauge for more choices

# Order Codes (products in bold are normally in stock)

| Dial Size   | 2" (50mm) | 2.5" (63mm) |
|-------------|-----------|-------------|
| 0-30 psi    | PWL2720   | PWL2820     |
| 0-100 psi   | PWL2722   | PWL2822     |
| 0-200 psi   | PWL2724   | PWL2824     |
| 0-400 psi   | PWL2726   | PWL2826     |
| 0-4,000 psi | PWL2732   | PWL2832     |

# 2" Bottom Connection FLAT 1/4" NPT



### 2.5" Bottom Connection







# Series Number (for custom, non-standard product)