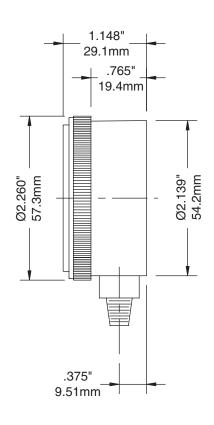

|  |
| Ambient/Process<br>Temperature | -40°F to 150°F (-40°C to 65°C)                                    |  |
| Accuracy                       | ±3-2-3% ANSI/ASME Grade B                                         |  |
| <b>Enclosure Rating</b>        | IP52                                                              |  |

None: Also see Compressed Gas Gauge for more choices

# Order Codes (products in bold are normally in stock)

| Dial Size   | 2" (50mm) | 2.5" (63mm) |
|-------------|-----------|-------------|
| 0-30 psi    | PWL2720   | PWL2820     |
| 0-100 psi   | PWL2722   | PWL2822     |
| 0-200 psi   | PWL2724   | PWL2824     |
| 0-400 psi   | PWL2726   | PWL2826     |
| 0-4,000 psi | PWL2732   | PWL2832     |

# 2" Bottom Connection FLAT 1/4" NPT



### 2.5" Bottom Connection







# Series Number (for custom, non-standard product)