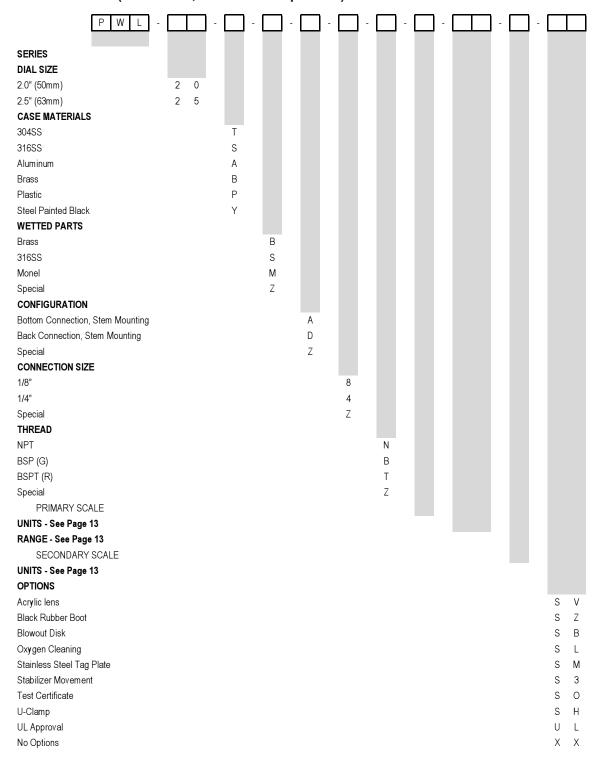

(-40°C to 65°C)                                    |  |
| Accuracy                       | ±3-2-3% ANSI/ASME Grade B                                         |  |
| <b>Enclosure Rating</b>        | IP52                                                              |  |

None: Also see Compressed Gas Gauge for more choices

# Order Codes (products in bold are normally in stock)

| Dial Size   | 2" (50mm) | 2.5" (63mm) |
|-------------|-----------|-------------|
| 0-30 psi    | PWL2720   | PWL2820     |
| 0-100 psi   | PWL2722   | PWL2822     |
| 0-200 psi   | PWL2724   | PWL2824     |
| 0-400 psi   | PWL2726   | PWL2826     |
| 0-4,000 psi | PWL2732   | PWL2832     |

# 2" Bottom Connection FLAT 1/4" NPT



### 2.5" Bottom Connection







# Series Number (for custom, non-standard product)