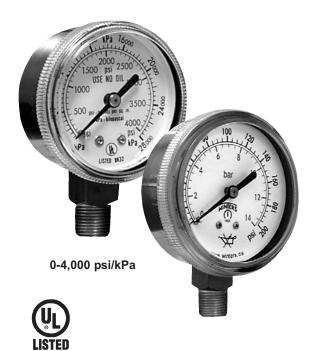

## **Description & Features:**

- Economical, non-sparking brass case gauge
- 2" (50mm) and 2.5" (63mm) brass case
- UL Listing on the 4,000 psi range
- "USE NO OIL" on dial
- Brass socket
- Threaded-on plastic lens
- CRN registered
- 3 year warranty

## Applications:

- Welding tank regulators or manifolds, beverage dispensing regulators and other pressurized tanks
- Used on the down stream side of a regulator and the high pressures are UL Listed for measuring cylinder gases