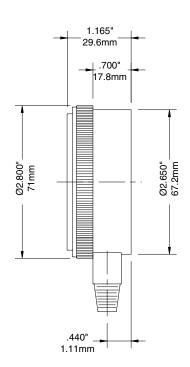

|  |
| Ambient/Process<br>Temperature | -40°F to 150°F (-40°C to 65°C)                                    |  |
| Accuracy                       | ±3-2-3% ANSI/ASME Grade B                                         |  |
| <b>Enclosure Rating</b>        | IP52                                                              |  |

None: Also see Compressed Gas Gauge for more choices

# Order Codes (products in bold are normally in stock)

| Dial Size   | 2" (50mm) | 2.5" (63mm) |
|-------------|-----------|-------------|
| 0-30 psi    | PWL2720   | PWL2820     |
| 0-100 psi   | PWL2722   | PWL2822     |
| 0-200 psi   | PWL2724   | PWL2824     |
| 0-400 psi   | PWL2726   | PWL2826     |
| 0-4,000 psi | PWL2732   | PWL2832     |

# 2" Bottom Connection FLAT 1/4" NPT



### 2.5" Bottom Connection







# Series Number (for custom, non-standard product)