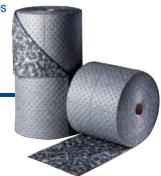

### **BATTLEMAT**<sup>™</sup>

BattleMat rolls and pads, with their unique construction and camouflage pattern, are tough enough to take whatever you dish out. Ideal as walk-on mats or single use absorbents in manufacturing plants and similar environments.

#### **BATTLEMAT**

|    | HEAVY     | ITEM # |                     | DESCRIPTION                            |
|----|-----------|--------|---------------------|----------------------------------------|
| 44 | 15" ROLLS | BM15   | 15" x 150', 1/case  | Heavy weight, camo, double-perfed roll |
|    | 30" ROLLS | BM30   | 30" x 150', 1/case  | Heavy weight, camo, double-perfed roll |
|    |           | BM30X  | 30" x 150', 1/case  | Heavy weight, camo, un-perfed roll     |
|    | 43        |        |                     |                                        |
|    | HEAVY     | ITEM # |                     | DESCRIPTION                            |
| -  |           | BM100  | 15" x 19", 100/bale | Heavy weight, camo, perfed pads        |