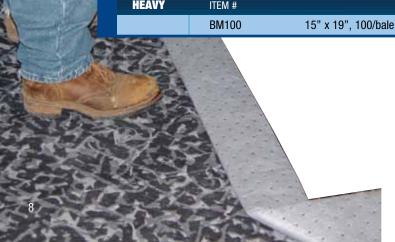

#### **BATTLEMAT**

|    | HEAVY     | ITEM # |                     | DESCRIPTION                            |
|----|-----------|--------|---------------------|----------------------------------------|
| 44 | 15" ROLLS | BM15   | 15" x 150', 1/case  | Heavy weight, camo, double-perfed roll |
|    | 30" ROLLS | BM30   | 30" x 150', 1/case  | Heavy weight, camo, double-perfed roll |
|    |           | BM30X  | 30" x 150', 1/case  | Heavy weight, camo, un-perfed roll     |
|    | 43        |        |                     |                                        |
|    | HEAVY     | ITEM # |                     | DESCRIPTION                            |
| -  |           | BM100  | 15" x 19", 100/bale | Heavy weight, camo, perfed pads        |