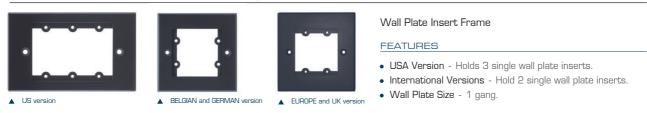

# Frame-1G

Frame for Wall Plate Inserts - 1 Gang



## Frame-2G

Frame for Wall Plate Inserts - 2 Gang

### Wall Plate Insert Frame

#### FEATURES

- USA Version Holds 6 wall plate inserts.
- International Versions Hold 4 wall plate inserts.
- Wall Plate Size 2 gang.



### RK-WP6

19-Inch Rack Adapter for Single Wall Plate Inserts

Rack adapter for mounting 6 single slot wall plate inserts into a 1U rack space.

### FEATURES

• Compatibility - Models compatible with the RK-WP6B are also compatible with RK-WP16.



## RK-WP16

19-Inch Rack Adapter for Single & Double Wall Plate Inserts

Rack adapter for wall plate inserts with 16 slots that can hold 16 single or 8 double slot inserts.