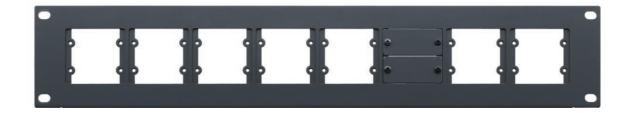

## RK-WP16

19-Inch Rack Adapter for Single & Double Wall Plate Inserts

Rack adapter for wall plate inserts with 16 slots that can hold 16 single or 8 double slot inserts.