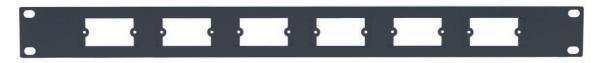

### RK-WP6

19-Inch Rack Adapter for Single Wall Plate Inserts

Rack adapter for mounting 6 single slot wall plate inserts into a 1U rack space.

### FEATURES

• Compatibility - Models compatible with the RK-WP6B are also compatible with RK-WP16.