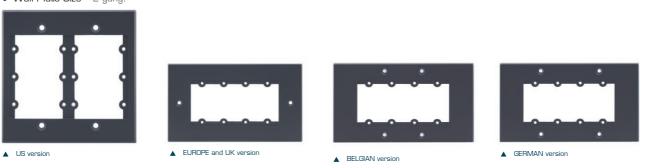

## Frame-2G

Frame for Wall Plate Inserts - 2 Gang

### Wall Plate Insert Frame

#### FEATURES

- USA Version Holds 6 wall plate inserts.
- International Versions Hold 4 wall plate inserts.
- Wall Plate Size 2 gang.