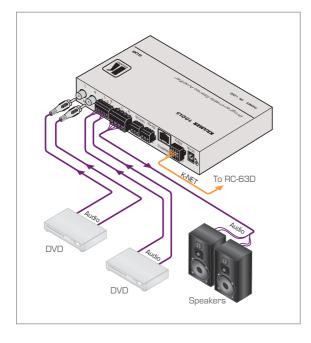

906

The 906 is a high-performance controllable power amplifier for line-level stereo audio signals. It accepts either an unbalanced stereo audio signal on RCA connectors or a balanced stereo audio signal on a terminal block connector. It delivers a speaker output of 6.8 watts RMS per channel into a  $4\Omega$  load.

## **FEATURES**

- Input 1 balanced (terminal block) and 1 unbalanced (2 RCAs).
- Output Terminal block for speakers.
- USB Port For firmware update.
- Controls Up/Down for volume, bass, mid, treble, balance; buttons for mute and loudness.
- Input Mixing Option.
- Flexible Control Options Front panel, RS-232, Ethernet, K-Net, IR remote (included) &  $10 K\Omega$  volume level.
- Compact MegaTOOLS® 2 units can be rack mounted side-by-side in a 1U rack space with the optional RK-T2B rack adapter.

## TECHNICAL SPECIFICATIONS

INPUTS: 1 unbalanced stereo audio on RCA connectors; 1 balanced stereo audio on a 5-pin terminal block connector; 1 USB connector.

OUTPUTS: 1 speaker stereo audio on a 4-pin terminal block