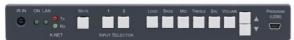

## **FEATURES**

- Input 1 balanced (terminal block) and 1 unbalanced (2 RCAs).
- Output Terminal block for speakers.
- USB Port For firmware update.
- Controls Up/Down for volume, bass, mid, treble, balance; buttons for mute and loudness.
- Input Mixing Option.
- Flexible Control Options Front panel, RS-232, Ethernet, K-Net, IR remote (included) &  $10 K\Omega$  volume level.
- Compact MegaTOOLS® 2 units can be rack mounted side-by-side in a 1U rack space with the optional RK-T2B rack adapter.

CONTROLS: Volume: <-37dB to 35.6dB; balance: <-20dB to 0dB; treble: -5.3dB to 10.9dB @10kHz; mid: -7.8dB to 13.2dB @1kHz; bass: -4.1dB to 15.1dB

-/.8dB to @100Hz.

ADDITIONAL CONTROLS: Input selector, mute, external potentiometer,