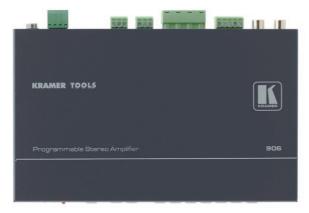

906

The 906 is a high-performance controllable power amplifier for line-level stereo audio signals. It accepts either an unbalanced stereo audio signal on RCA connectors or a balanced stereo audio signal on a terminal block connector. It delivers a speaker output of 6.8 watts RMS per channel into a  $4\Omega$  load.

## **FEATURES**

- Input 1 balanced (terminal block) and 1 unbalanced (2 RCAs).
- Output Terminal block for speakers.
- USB Port For firmware update.
- Controls Up/Down for volume, bass, mid, treble, balance; buttons for mute and loudness.
- Input Mixing Option.
- Flexible Control Options Front panel, RS-232, Ethernet, K-Net, IR remote (included) &  $10 K\Omega$  volume level.
- Compact MegaTOOLS® 2 units can be rack mounted side-by-side in a 1U rack space with the optional RK-T2B rack adapter.