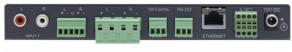

## TECHNICAL SPECIFICATIONS

INPUTS: 1 unbalanced stereo audio on RCA connectors; 1 balanced stereo audio on a 5-pin terminal block connector; 1 USB connector.

OUTPUTS: 1 speaker stereo audio on a 4-pin terminal block

remote by contact closure, infrared remote.

COUPLING: Input: AC, output: DC.
AUDIO THD + NOISE: 3.4% @1kHz.
AUDIO 2nd HARMONIC: 0.3% @1kHz.

POWER SOURCE: 12V DC 1.2A (8 $\Omega$  load), 1.7A (4 $\Omega$  load). DIMENSIONS: 18.8cm x 11.4cm x 2.4cm (7.4" x 4.5" x 0.94")