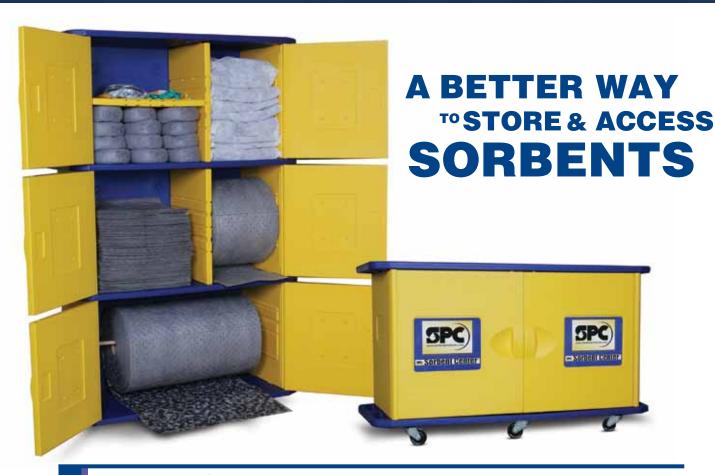

## SORBENT CENTER

## **Features & Benefits:**

- Fill your Sorbent Center with just about any SPC sorbent you need
- Holds up to a 38" roll and full bales of product no special refills required!
- Buy one and hang it on the wall or place it under your workbench
- Buy two or three to make a custom sorbent cabinet
- Optional accessories include casters, wall mounting bracket, dowel rods and an accessory pack (goggles, gloves, disposal bags and emergency handbook)

## **Applications:**

- Sorbent deployment station
- Mobile spill control unit
- Extension of your bin system and managed inventory program
- New tool in your "Lean" efforts (supports two of the "5S" principles - Set In Order or "Seiton" and Shine or "Seiso")