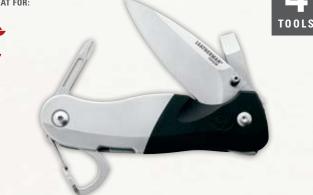

### e33Tx MODEL:

## **EXPANSE** e33T

#### SPECS

154CM Drop Point Blade
Glass-filled Nylon Handle
w/ Stainless Steel Reinforcement
Thumb Stud
Blade Launcher®
Phillips Screwdriver
1/4" Flat Screwdriver
Carabiner Clip/Bottle Opener
Removable Pocket Clip
Closed Length: 3.94 in | 10 cm
Blade Length: 2.6 in | 6.6 cm
Weight: 3.75 oz | 106.5 g