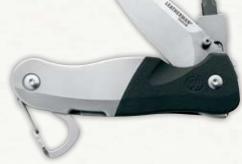

# EXPANSE® e33L

## SPECS

154CM Drop Point Blade
Glass-filled Nylon Handle
w/ Stainless Steel Reinforcement
Thumb Stud
Blade Launcher®
Carabiner Clip/Bottle Opener
Removable Pocket Clip
Closed Length: 3.94 in | 10 cm
Blade Length: 2.6 in | 6.6 cm
Weight: 3 oz | 85.31 g