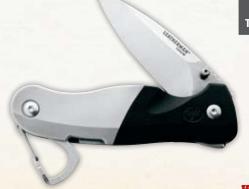

#### e33Bx MODEL:

**GREAT FOR:** 

## **EXPANSE**® e33B

### SPECS

154CM Drop Point Blade
Glass-filled Nylon Handle
w/ Stainless Steel Reinforcement
Thumb Stud
Blade Launcher\*
Bit Driver
Bit Storage
Carabiner Clip/Bottle Opener
Removable Pocket Clip
Closed Length: 3.94 in | 10 cm
Blade Length: 2.6 in | 6.6 cm

### BIT KIT

Phillips #1 and #2 Screwdriver 3/16" and 1/4"

Weight: 3.75 oz | 106.5 g