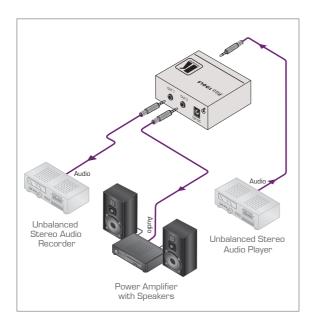

The PT-102AN is a high-performance audio distribution amplifier for unbalanced stereo signals. The unit takes one stereo input and distributes the signal to two identical stereo outputs.