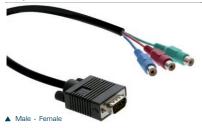

## 15-pin HD to 3 RCA Breakout Cable

Kramer's computer graphics video to component video breakout cables are constructed from  ${\tt 3}$ mini coax cables with a 15-pin HD (M) connector at one end and 3 RCA (M or F) connectors at the other. These cables send or receive computer graphics video or component video signals.

## **FEATURES**

- Quality Construction Rugged and high-resolution 3 mini coax cable with molded connectors.
- Numerous Applications Allows Kramer 15-pin HD distribution amplifiers, switchers and scaler switchers to route component video signals.
- Varied Selection of Lengths Male-to-male 3 and 6ft (0.2 to 1.8m), male-to-female 1ft (0.3m).