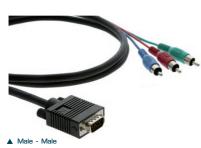

## 15-pin HD to 3 RCA Breakout Cable

Kramer's computer graphics video to component video breakout cables are constructed from  ${\tt 3}$ mini coax cables with a 15-pin HD (M) connector at one end and 3 RCA (M or F) connectors at the other. These cables send or receive computer graphics video or component video signals.

## **FEATURES**

- Quality Construction Rugged and high-resolution 3 mini coax cable with molded connectors.
- Numerous Applications Allows Kramer 15-pin HD distribution amplifiers, switchers and scaler switchers to route component video signals.
- Varied Selection of Lengths Male-to-male 3 and 6ft (0.2 to 1.8m), male-to-female 1ft (0.3m).