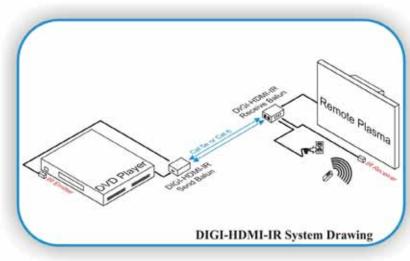

## HDMI and IR over twisted pair extender set

The Intelix DIGI-HDMI-IR transmits high-definition HDMI and IR signals up to 150 feet over two Cat 5e or Cat 6 cables.

- ▶ 480i, 480p, 720p, 1080i up to 150 feet
- ▶ 1080p up to 100 feet
- ▶ diagnostic power and status LEDs
- ▶ powered on the receive end
- ▶ includes send and receive baluns, power supply, IR emitter, and IR receiver

Part Number: **DIGI-HDMI-IR**