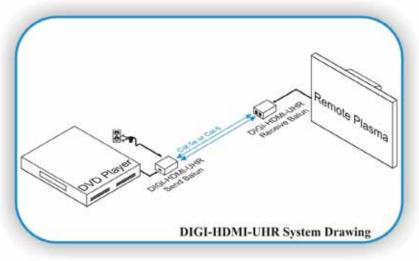

## 1080p HDMI over twisted pair extender set

The Intelix DIGI-HDMI-UHR transmits a high-definition HDMI signal up to 150 feet over two Cat 5e or Cat 6 cables.

- ▶ 480i, 480p, 720p, 1080i up to 150 feet
- ▶ 1080p up to 100 feet
- ▶ diagnostic power and status LEDs
- ▶ powered on either the send or receive end
- ▶ includes one send balun, one receive balun, and one power supply

Part Number: DIGI-HDMI-UHR