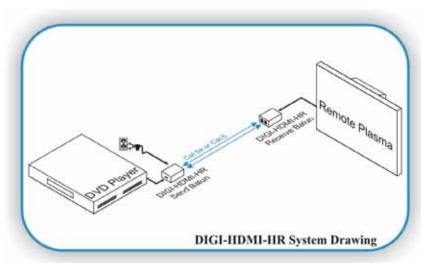

## 1080i HDMI over twisted pair extender set

The Intelix DIGI-HDMI-HR transmits a high-definition HDMI signal up to 150 feet over two Cat 5e or Cat 6 cables.

- ▶ 480i, 480p, 720p, 1080i up to 150 feet
- ▶ diagnostic power and status LEDs
- ▶ powered on either the send or receive end
- ► 3.3" x 1.8" x 0.9"
- ▶ includes one send balun, one receive balun, and one power supply

Part Number: DIGI-HDMI-HR