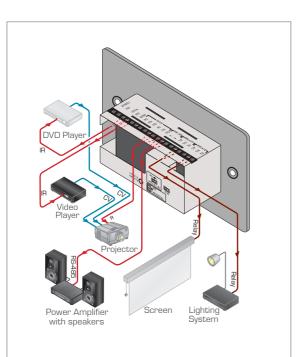

## RC-8iRP 8-Button Table Mount Insert Media & Room Controller with IR Learning

The RC-8iRP is an 8-button media/room controller for multimedia rooms. It controls audio components, video components and other room facilities, such as lights, screens and projectors. It was specifically designed to fit inside the TC-PTPO1-B ("Power Tower Plus").

## FEATURES

- 8 Back-Lit & Label Capable Buttons Up to 15 commands per macro and 4 toggling macros per button.
- Ethernet Port Allows for easy setup with Kramer`s Windows®-based configuration software from an internet connection anywhere in the world. Note: Although under certain conditions the Ethernet port of the RC-8iRP may be used to control an AV product, it is not designed for this purpose and we do not recommend doing this.
- 2 IR Ports.
- IR Learning Function Learn commands from IR remotes.
- 2 Relay Contact Closure Ports Conveniently control other room items related to the AV system such as raising and lowering drapes, the screen or the projector.
- 2 Bidirectional RS-232 and 1 RS-485 Ports Control up to three additional devices via serial control protocols.
- Lock Out Feature The RC-BiRP can be locked and unlocked to prevent tampering.