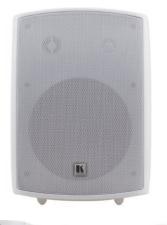

## SPK-OC608

Three-Way Wall Mounted Indoor/Outdoor Speakers

The SPK-0C608 is a pair of three-way speakers designed for mounting on the wall. They have an acoustic suspension design and aluminum grilles.

## FEATURES

- Type Three way on-wall/outdoor speaker.
- Woofer 6.5in (165mm) rubber surround.
- Tweeter 25mm polypropylene.
- Passive 27cm piezo dome.
- Frequency response 30Hz to 20kHz.
- Impedance 8Ω.
- Sensitivity (SPL) 88dB (1 watt @1 meter with 1kHz).
- Recommended Power RMS 80W, 120W max.
- Grille Aluminum grilles with UV treatment compliance.
- Dimensions 19.3cm x 18.8cm x 25.98cm (7.6" x 7.4" x 10.23") W, D, H.
- Package 2 speakers (1 pair), mounting brackets and user manual.
- Weight Per Single Speaker 2.6kg (5.7lbs) approx.
- Shipping Weight (Pair) 5.6kg (12.3lbs) approx.