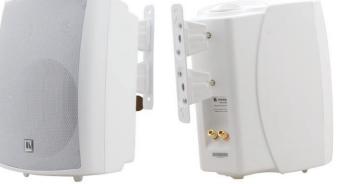

## SPK-OC608

Three-Way Wall Mounted Indoor/Outdoor Speakers

The SPK-0C608 is a pair of three-way speakers designed for mounting on the wall. They have an acoustic suspension design and aluminum grilles.

## FEATURES

- Type Three way on-wall/outdoor speaker.
- Woofer 6.5in (165mm) rubber surround.
- Tweeter 25mm polypropylene.
- Passive 27cm piezo dome.
- Frequency response 30Hz to 20kHz.
- Impedance 8Ω.
- Sensitivity (SPL) 88dB (1 watt @1 meter with 1kHz).
- Recommended Power RMS 80W, 120W max.
- Grille Aluminum grilles with UV treatment compliance.
- Dimensions 19.3cm x 18.8cm x 25.98cm (7.6" x 7.4" x 10.23") W, D, H.
- Package 2 speakers (1 pair), mounting brackets and user manual.
- Weight Per Single Speaker 2.6kg (5.7lbs) approx.
- Shipping Weight (Pair) 5.6kg (12.3lbs) approx.