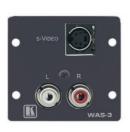

# FEATURES

- Front Panel Connections 4-pin (F) s-Video and 2 RCA (F).
- Rear Panel Connections 4-pin (F) s-Video and 2 RCA (F).
- Size Dual slot wall plate insert.

WAS-3

Wall Plate Insert - s-Video & Dual RCA

s-Video & Stereo Audio Wall Plate Insert