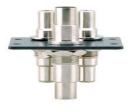

# FEATURES

- Front Panel Connections 4-pin mini DIN (F) & 2 RCA (F).
- Rear Panel Connections 3-pole & 4-pole terminal blocks.
- Size Dual slot wall plate insert.

WAS-4

Wall Plate Insert - s-Video & 3 RCA to Terminal Block

Composite Video, s-Video & Stereo Audio Wall Plate Insert

# FEATURES

- Front Panel Connections 4-pin mini DIN (F) & 3 RCA (F).
- Rear Panel Connections Two 4-pin terminal blocks.
- Size Dual slot wall plate insert.

W-H

HDMI Wall Plate Insert

HDMI Wall Plate Insert