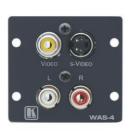

Composite Video, s-Video & Stereo Audio Wall Plate Insert

# FEATURES

- Front Panel Connections 4-pin mini DIN (F) & 3 RCA (F).
- Rear Panel Connections Two 4-pin terminal blocks.
- Size Dual slot wall plate insert.

W-H

HDMI Wall Plate Insert

HDMI Wall Plate Insert