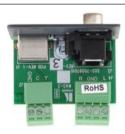

# FEATURES

- Front Panel Connections 4-pin (F) s-Video and 2 RCA (F).
- Rear Panel Connections 4-pin (F) s-Video and 2 RCA (F).
- Size Dual slot wall plate insert.

WAS-3

Wall Plate Insert - s-Video & Dual RCA

s-Video & Stereo Audio Wall Plate Insert