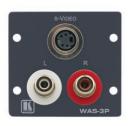

# WAS-3P

Wall Plate Insert - s-Video & Dual RCA

s-Video & Stereo Audio Wall Plate Insert

# FEATURES

- Front Panel Connections 4-pin (F) s-Video and 2 RCA (F).
- Rear Panel Connections 4-pin (F) s-Video and 2 RCA (F).
- Size Dual slot wall plate insert.

WAS-3

Wall Plate Insert - s-Video & Dual RCA

s-Video & Stereo Audio Wall Plate Insert