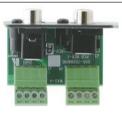

Composite Video, s-Video & Stereo Audio Wall Plate Insert

# FEATURES

- Front Panel Connections 4-pin mini DIN (F) & 3 RCA (F).
- Rear Panel Connections Two 4-pin terminal blocks.
- Size Dual slot wall plate insert.

W-H

HDMI Wall Plate Insert

HDMI Wall Plate Insert