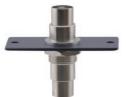

### s-Video Wall Plate Insert

### FEATURES

- Front Connections 4-pin mini DIN (F).
- Rear Panel Connections 4-pin mini DIN (F).
- Size Single slot wall plate insert.