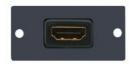

# FEATURES

- Front Panel Connections 4-pin mini DIN (F) & 3 RCA (F).
- Rear Panel Connections Two 4-pin terminal blocks.
- Size Dual slot wall plate insert.

W-H

HDMI Wall Plate Insert

HDMI Wall Plate Insert

## FEATURES

- Front Panel Connections HDMI (F).
- Rear Panel Connections HDMl cable (F).
- Size Single slot wall plate insert.