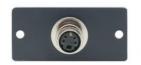

### s-Video Wall Plate Insert

### FEATURES

- Front Connections 4-pin mini DIN (F).
- Rear Panel Connections 4-pin mini DIN (F).
- Size Single slot wall plate insert.