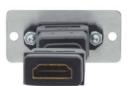

# FEATURES

- Front Panel Connections 4-pin mini DIN (F) & 3 RCA (F).
- Rear Panel Connections Two 4-pin terminal blocks.
- Size Dual slot wall plate insert.

W-H

HDMI Wall Plate Insert

HDMI Wall Plate Insert

## FEATURES

- Front Panel Connections HDMI (F).
- Rear Panel Connections HDMl cable (F).
- Size Single slot wall plate insert.