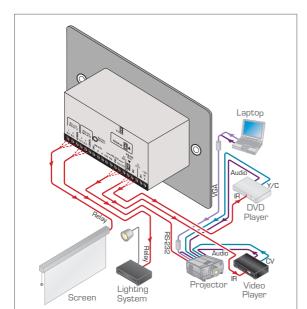

## RC-7RL 7-Button Media & Room Controller Wall Plate with IR Learning

▲ US version

The RC-7RL is a 7-button media/room controller for multimedia rooms. It controls audio components, video components and other room facilities, such as lights and screens.

## FEATURES

- 7 Back-Lit Buttons On, Off, Volume (Up/Down), PC, DVD, & VCR each of which can execute up to 15 commands per button.
- IR Learning Function Learns commands from any IR remote.
- 4 IR Emitters Two IR ports, each of which has two branches.
- 2 Bidirectional RS-232 Ports.
- 1 RS-485 Port.
- 4 Relay Contact Closure Ports Conveniently control other room items related to the AV system such as raising and lowering drapes, the screen or the projector.
- Convenient Configuration Unit configuration via front panel.
- Wall Plate Size 1 gang US, 2 gang EU.

## TECHNICAL SPECIFICATIONS

| PORTS:                 | 2 bidirectional RS-232 on terminal block connectors;<br>1 RS-485 on a terminal block connector; configuration jack<br>connector for RS-232 configuration and control. |
|------------------------|-----------------------------------------------------------------------------------------------------------------------------------------------------------------------|
| OUTPUTS:               | 4 relays on terminal block connectors<br>(36V AC or DC, 2A, 60V AC maximum on non-inductive<br>load);<br>4 (2x2) IR emitters on terminal block connectors.            |
| POWER SOURCE:          | 12V DC. 155mA.                                                                                                                                                        |
| DIMENSIONS:<br>WEIGHT: | 7.1cm x 4.4cm x 13.7cm (2.8" x 1.75" x 5.39") W, D, H.<br>O.3 kg (0.67lbs) approx.                                                                                    |
| ACCESSORIES:           | Power supply, Kramer's Windows®-based configuration software, configuration cable.                                                                                    |
| OPTIONS:               | Dual IR emitter cable, single IR emitter cable,<br>IR extension cable, configuration cable.                                                                           |