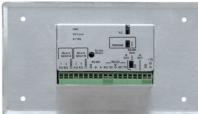

## TECHNICAL SPECIFICATIONS

| PORTS:                 | 2 bidirectional RS-232 on terminal block connectors;<br>1 RS-485 on a terminal block connector; configuration jack<br>connector for RS-232 configuration and control. |
|------------------------|-----------------------------------------------------------------------------------------------------------------------------------------------------------------------|
| OUTPUTS:               | 4 relays on terminal block connectors<br>(36V AC or DC, 2A, 60V AC maximum on non-inductive<br>load);<br>4 (2x2) IR emitters on terminal block connectors.            |
| POWER SOURCE:          | 12V DC. 155mA.                                                                                                                                                        |
| DIMENSIONS:<br>WEIGHT: | 7.1cm x 4.4cm x 13.7cm (2.8" x 1.75" x 5.39") W, D, H.<br>O.3 kg (0.67lbs) approx.                                                                                    |
| ACCESSORIES:           | Power supply, Kramer's Windows®-based configuration software, configuration cable.                                                                                    |
| OPTIONS:               | Dual IR emitter cable, single IR emitter cable,<br>IR extension cable, configuration cable.                                                                           |