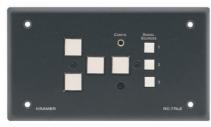

## RC-7RL 7-Button Media & Room Controller Wall Plate with IR Learning

▲ US version

The RC-7RL is a 7-button media/room controller for multimedia rooms. It controls audio components, video components and other room facilities, such as lights and screens.

## FEATURES

- 7 Back-Lit Buttons On, Off, Volume (Up/Down), PC, DVD, & VCR each of which can execute up to 15 commands per button.
- IR Learning Function Learns commands from any IR remote.
- 4 IR Emitters Two IR ports, each of which has two branches.
- 2 Bidirectional RS-232 Ports.
- 1 RS-485 Port.
- 4 Relay Contact Closure Ports Conveniently control other room items related to the AV system such as raising and lowering drapes, the screen or the projector.
- Convenient Configuration Unit configuration via front panel.
- Wall Plate Size 1 gang US, 2 gang EU.