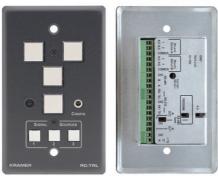

## RC-7RL 7-Button Media & Room Controller Wall Plate with IR Learning

▲ US version

The RC-7RL is a 7-button media/room controller for multimedia rooms. It controls audio components, video components and other room facilities, such as lights and screens.

## FEATURES

- 7 Back-Lit Buttons On, Off, Volume (Up/Down), PC, DVD, & VCR each of which can execute up to 15 commands per button.
- IR Learning Function Learns commands from any IR remote.
- 4 IR Emitters Two IR ports, each of which has two branches.
- 2 Bidirectional RS-232 Ports.
- 1 RS-485 Port.
- 4 Relay Contact Closure Ports Conveniently control other room items related to the AV system such as raising and lowering drapes, the screen or the projector.
- Convenient Configuration Unit configuration via front panel.
- Wall Plate Size 1 gang US, 2 gang EU.