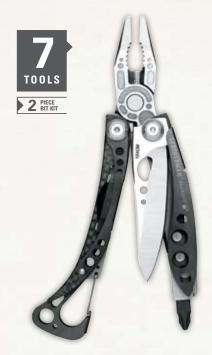

# SKELETOOL CX

#### SPECS

Stainless Steel Body with DLC Coating Carbon-fiber Handle Insert Needlenose Pliers
Regular Pliers
Wire Cutters
Hard-wire Cutters
154CM Knife
Carabiner Clip/Bottle Opener
Bit Driver
Removable Pocket Clip
Closed Length: 4 in | 10 cm
Blade Length: 2.6 in | 6.6 cm\*
Weight: 5 oz | 142 g

### **BIT KIT**

Phillips #1 and #2 Screwdriver 3/16" and 1/4"

GREAT FOR: