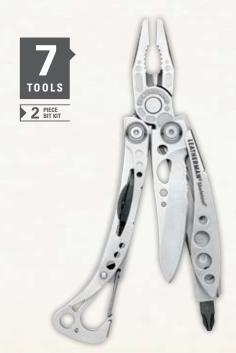

## **SKELETOOL**

## SPECS

Stainless Steel Body
6061-T6 AL Handle Insert
Needlenose Pliers
Regular Pliers
Wire Cutters
Hard-wire Cutters
420HC Combo Knife
Bit Driver
Carabiner Clip/Bottle Opener
Removable Pocket Clip
Closed Length: 4 in | 10 cm
Blade Length: 2.6 in | 6.6 cm\*
Weight: 5 oz | 142 g

### BIT KIT

Phillips #1 and #2 Screwdriver 3/16" and 1/4"

GREAT FOR: