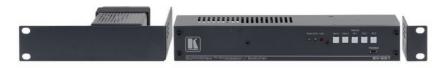

## RK-551

19-Inch Rack Adapter for the SV-551 and SV-552

The RK-551 is a 19-inch rack adapter for mounting the SV-551/SV-552 & power supply.