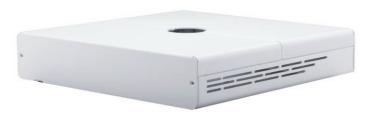

## SV-1 SV-551/SV-552 Pole Mounting Kit

The SV-1 SummitView™ Mounting Kit houses the SV-551/SV552 SummitView™ Processor/Switcher with its power supply and cables. The unit mounts above the projector ceiling mount bracket.