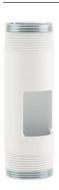

## MT-P6P

6-Inch Mounting Pole

6-inch central mounting pole with cutout hole for easy installation of the SV-1 (SV-551/SV-552 pole mounting kit). Fits any 1.5NFS projector mounting system.