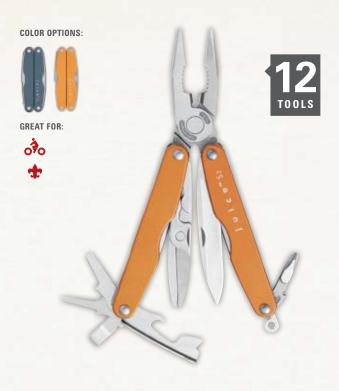

# JUICE® S2

### SPECS

Stainless Steel Body Anodized AL Handle Scales Needlenose Pliers Regular Pliers 420HC Knife Wire Cutters Hard-wire Cutters Scissors Extra-small Screwdriver Small Screwdriver Med/Lrg Screwdriver Phillips Screwdriver Bottle Opener Can Opener Lanyard Ring Closed Length: 3.25 in | 8.25 cm Blade Length: 3.2 in | 8.13 cm\* Weight: 4.4 oz | 125 g

# COLOR OPTIONS: 12 TOOLS TOOLS