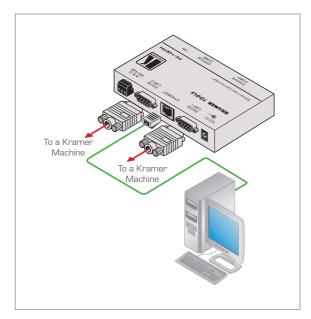

## FC-10ETH

RS-232/RS-485 to Ethernet Converter

The FC-10ETH is a bidirectional RS-232 or RS-485 to Ethernet control signal converter. It allows two RS-232 (or one RS-232 and one RS-485) controllable devices to be controlled via an Ethernet or LAN connection.

## FEATURES

- Input 2 RS-232 and 1 RS-485.
- Internal 128 Byte buffer.
- Control Software Included Windows®-based configuration management software for network programming (including routing mode settings, network settings, serial settings, and destination device settings).
- Compact Kramer TOOLS™ 3 units can be rack mounted side-by-side in a 1U rack space with the optional RK-3T rack adapter.