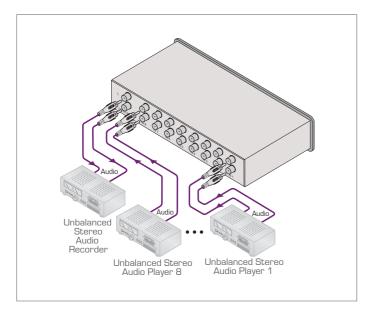

The VS-81A is high-performance switcher for unbalanced audio signals. It switches any one of eight signals to a single output.