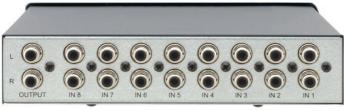

## TECHNICAL SPECIFICATIONS

INPUTS: 8 unbalanced stereo audio, on RCA type connectors.

OUTPUT: 1 unbalanced stereo audio, on RCA type connectors.

SWITCHING SYSTEM: Mechanical, break-before-make. CROSSPOINTS: 1 of 8.