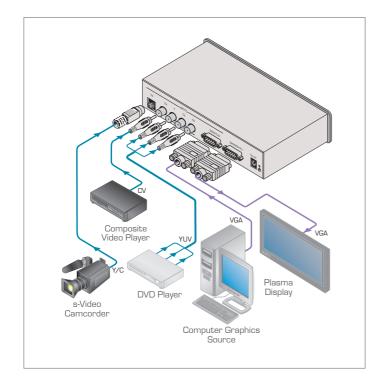

Compatible with HDTV component video signals when used with a breakout cable such as the Kramer C-GM/3RVF.

The VP-419xl is a high-performance digital scaler for composite, s-Video and component (480i/576i) video signals. It scales a video input to a selectable computer graphics video or HDTV output resolution.

## **TECHNICAL SPECIFICATIONS**

OLITPLIT:

CONTROLS:

INPLIT: 1 VGA/SVGA/XGA/SXGA on a 15-pin HD

(F) connector;

1 composite video on an RCA connector; 1 component video (Y, Cb, Cr) on RCA

connectors;

1 s-Video on a 4-pin connector.