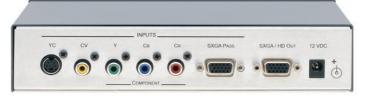

## **TECHNICAL SPECIFICATIONS**

OLITPLIT:

CONTROLS:

INPLIT: 1 VGA/SVGA/XGA/SXGA on a 15-pin HD

(F) connector;

1 composite video on an RCA connector; 1 component video (Y, Cb, Cr) on RCA

connectors;

1 s-Video on a 4-pin connector.

1 RGB/YPbPr on a 15-pin HD (F)

connector. **OUTPUT RESOLUTION:** VGA (640x480), SVGA (800x600),

XGA (1024x768), SXGA (1280x1024), HDTV: 480p, 576p, 720p, 1080i.

OUTPUT REFRESH RATE: 60Hz for computer graphics resolutions, 50/60Hz for HDTV resolutions.