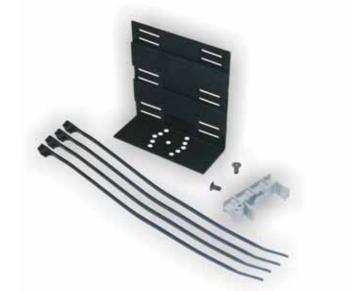

Part Number: DIN-RACK-KIT-F

The Intelix AVO-CLIP-F allows Intelix baluns to be mounted on a 19" rack tray (DIN-RACK-KIT-F), standard DIN rail, or any other screw-mountable surface.

- ▶ includes (1) mounting bracket, (1) 35mm DIN rail clip, (2) DIN rail clip mounting screws, and (4) tie fasteners
- ▶ ideal for Intelix baluns and other small equipment which requires securing