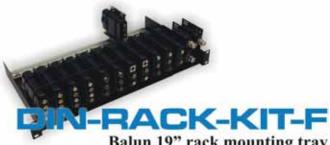

Balun 19" rack mounting tray

The Intelix DIN-RACK-KIT-F rack tray allows Intelix baluns to be rack mounted when used with Intelix AVO-CLIP-Fs.

- ▶ 10" overall depth
- ▶ 25 lb. supported weight
- ► Two mounted 35mm DIN rails
- ▶ supports two rows of 13 Intelix AVO-CLIP-Fs (26 total)
- ▶ 19.00" x 10.00" x 1.75"