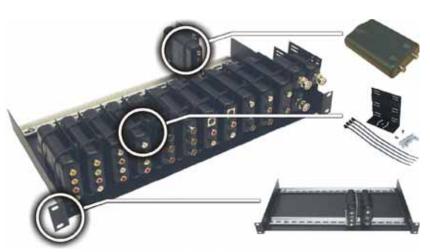

Balun 19" rack mounting tray

The Intelix DIN-RACK-KIT-F rack tray allows Intelix baluns to be rack mounted when used with Intelix AVO-CLIP-Fs.

- ▶ 10" overall depth
- ▶ 25 lb. supported weight
- ► Two mounted 35mm DIN rails
- ▶ supports two rows of 13 Intelix AVO-CLIP-Fs (26 total)
- ▶ 19.00" x 10.00" x 1.75"

Part Number: DIN-RACK-KIT-F

The Intelix AVO-CLIP-F allows Intelix baluns to be mounted on a 19" rack tray (DIN-RACK-KIT-F), standard DIN rail, or any other screw-mountable surface.

- ▶ includes (1) mounting bracket, (1) 35mm DIN rail clip, (2) DIN rail clip mounting screws, and (4) tie fasteners
- ▶ ideal for Intelix baluns and other small equipment which requires securing