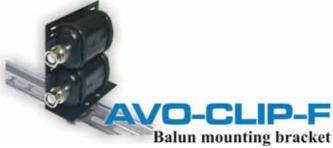

Part Number: DIN-RACK-KIT-F

The Intelix AVO-CLIP-F allows Intelix baluns to be mounted on a 19" rack tray (DIN-RACK-KIT-F), standard DIN rail, or any other screw-mountable surface.

- ▶ includes (1) mounting bracket, (1) 35mm DIN rail clip, (2) DIN rail clip mounting screws, and (4) tie fasteners
- ▶ ideal for Intelix baluns and other small equipment which requires securing

Part Number: AVO-CLIP-F

AVO-CLIP-F Dimensions: 3.25" x 1.25" x 3.00"

PRO AV SOLUTIONS www.intelix.com 866-4-MATMIX