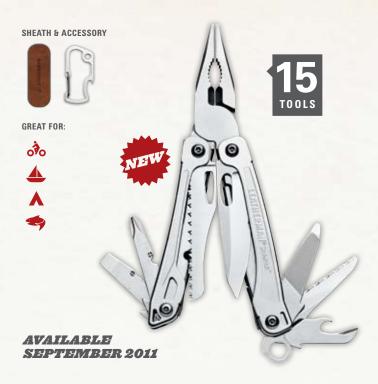

## **SIDEKICK™**

SPECS

Stainless Steel Body Spring-action Needlenose Pliers Spring-action Regular Pliers Wire Cutters 420HC Combo Knife 420HC Serrated Knife Saw Wood/Metal File Ruler (1 in | 2.54 cm) Small Screwdiver Medium Screwdriver Phillips Screwdriver Bottle Opener Can Opener Wire Stripper Removable Pocket Clip Lanyard Ring Carabiner Bottle Opener Accessory Closed Length: 3.8 in | 9.7 cm Blade Length: 2.6 in | 6.6 cm\* Weight: 7.0 oz | 198.4 g