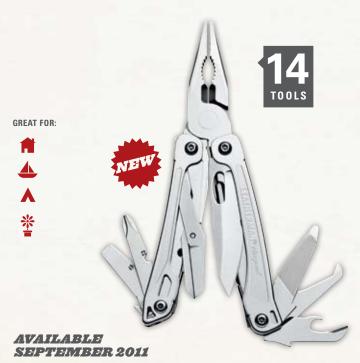

## WINGMAN™

SPECS

Stainless Steel Body Spring-action Needlenose Pliers Spring-action Regular Pliers Wire Cutters 420HC Combo Knife Package Opener Wood/Metal File Scissors Small Screwdiver Medium Screwdriver Phillips Screwdriver Ruler (1 in | 2.54 cm) Bottle Opener Can Opener Wire Stripper Removable Pocket Clip Closed Length: 3.8 in | 9.7 cm Blade Length: 2.6 in | 6.6 cm\* Weight: 7.0 oz | 198.4 g