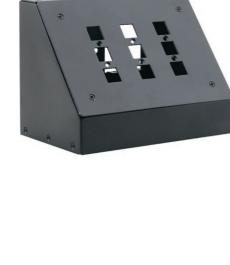

The K-POD301 is a high-quality metal connection box for boardrooms and conference rooms, especially designed for mounting any 3 gang US Kramer wall plate device (such as the WP-500) or three RC-3TB remote control panels on podiums or lecterns. The unit is sturdy, cost-effective and easy to install.

## **FEATURES**

- Front Panel Can accept any 3 gang US wall plate device or up to 3 optional RC-3TB remote control panels.
- Tie Hole Bars 2 four-hole bars for attaching cables.
- Mounting Holes 3 holes for mounting the unit on a flat surface (table, podium, shelf).
- Underside Openings 2 openings for routing cables.
- Keyholes 2 openings for mounting the unit on wall screws.
- Single Slot Insert 1 removable cover for routing cables through the rear of the box.