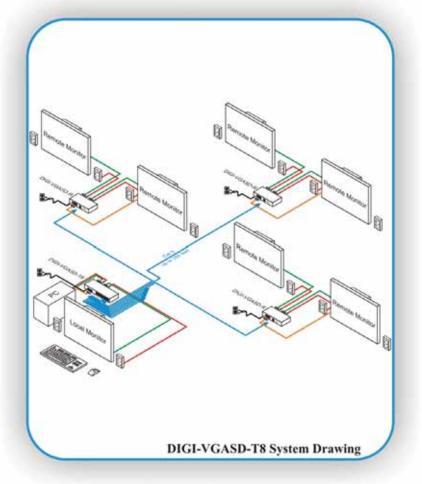

## VGA, stereo audio, IR & RS232 1x8 extender set

The Intelix DIGI-VGASD-T8R active send balun transmits a single VGA, stereo audio, IR and RS232 source to eight compatible receive baluns.

- ▶ 1600 x 1200 video up to 350 feet
- ▶ hi-fidelity analog stereo audio
- ▶ skew compensation
- ► includes one 1x8 send balun, one receive balun, and two power supplies

Part Number: DIGI-VGASD-T8R

VGA, stereo audio, IR & RS232 extender set The Intelix DIGI-VGASD-WP transmits VGA video, stereo audio, and IR or RS232 over a single twisted pair cable.

- ► 1600 x 1200 video up to 350 feet
- ▶ double-gang white wallplate
- ▶ hi-fidelity analog stereo audio
- ▶ skew compensation
- ▶ includes one send balun, one receive balun, and two power supplies