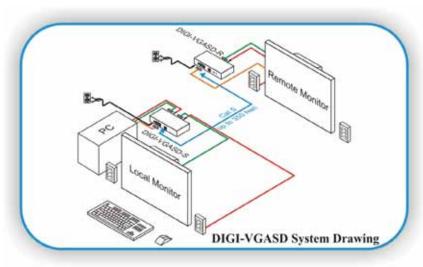

VGA, stereo audio, IR & RS232 extender set The Intelix DIGI-VGASD transmits VGA video, stereo audio, and IR or RS232 over a single twisted pair cable.

- ► 1600 x 1200 video up to 350 feet
- ▶ skew compensation
- built-in distribution amplifiers
- includes one send balun, one receive balun, and two power supplies

Part Number: **DIGI-VGASD** 