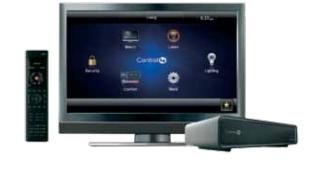

Check lock status remotely and securely lock or unlock your home with a cell phone. Receive a text message when your child arrives home. Unlock your door, disarm the alarm, turn on the lights and your favorite music, all with the click of a button. Baldwin's keyless locks and Control4® integrate to meet the demanding needs of the modern family.

#### Lock seamlessly integrates into the Control4 system

- Check status, lock/unlock any door using Control4 touch screen, remote control, or TV
- Set ties or events to automatically unlock/lock doors
- Use lock to automatically arm/disarm the alarm system