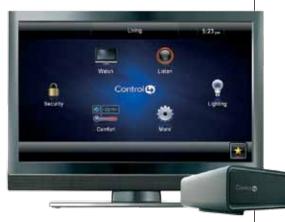

#### Lock seamlessly integrates into the Control4 system

- Check status, lock/unlock any door using Control4 touch screen, remote control, or TV
- Set ties or events to automatically unlock/lock doors
- Use lock to automatically arm/disarm the alarm system