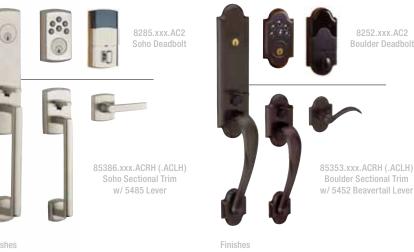

Decorative hardware's only motorized deadbolt secures your home with amazing functionality. Integrated with the Control4® system, Home Connect enables the door lock to wirelessly communicate with other devices in the home.

**Easy Integration** 

Installs in minutes

**Innovative Security** 

for remote locking

The ONLY motorized deadbolt—

· Revolutionary tapered deadbolt design • Full 128-Bit encryption security

- Replaces existing deadbolt
- 4 AA batteries (no hard wiring)
- ZigBee Pro wireless protocol