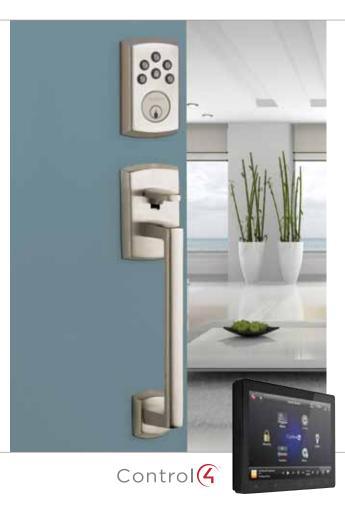

# BALDWIN

KEYLESS ENTRY WITH HOME CONNECT™

THE CONTROL4® SYSTEM MAKES your home your favorite place to be. Baldwin, America's premier maker of hand-crafted hardware since 1946, offers premium home automation security with Home Connect Technology.

Decorative hardware's only motorized deadbolt secures your home with amazing functionality. Integrated with the Control4® system, Home Connect enables the door lock to wirelessly communicate with other devices in the home.

**Easy Integration** 

Installs in minutes

**Innovative Security** 

for remote locking

The ONLY motorized deadbolt—

· Revolutionary tapered deadbolt design • Full 128-Bit encryption security

- Replaces existing deadbolt
- 4 AA batteries (no hard wiring)
- ZigBee Pro wireless protocol