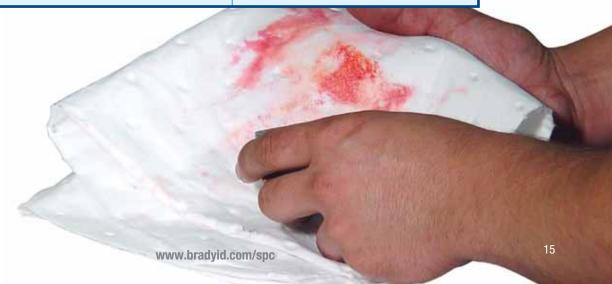

## OIL ONLY

The ultimate oil only "wipe down" sorbent.

## **Features & Benefits:**

- High performance, oil only sorbent made to handle petroleum-based spills
- · Remains intact even when saturated
- Spunbond coverstock on both sides offers:
  - Maximum durability and very low linting
  - Both abrasion resistant and non-abrasive performance ideal for workstations involving the wipe down of tools or component parts  $\,$