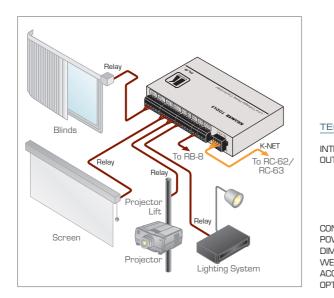

## PL-8

Low-Voltage Relay Controller

RS-232 RELAY K-NET

The PL-8 is a high-performance relay controller. The unit connects to up to 8 devices for the simplified and centralized control of room functions (such as lighting, closing blinds, and so on) over a K-NET<sup>TM</sup> network.

## FEATURES

- 8 Relays For controlling up to 8 devices or room elements, such as blinds, lights, screen, projector lift.
- Extends SummitView™ Control Can be controlled by SV-551, RC-62 and RC-63 and similar compatible control units.
- K-NET™ Control Channel Connects compatible user interfaces and supplies power and control data over a single cable.
- Indicator LEDs LINK indicates active communication, ON indicates power.
- Firmware Upgrade via RS-232.
- Compact Kramer TOOLS™ 3 units can be rack mounted side-by-side in a 1U rack space with the optional RK-3T rack adapter.