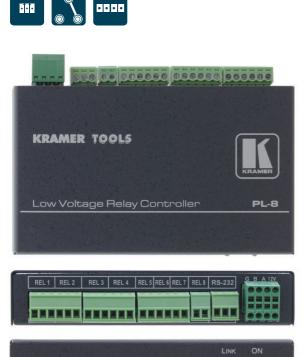

## PL-8

Low-Voltage Relay Controller

RS-232 RELAY K-NET

The PL-8 is a high-performance relay controller. The unit connects to up to 8 devices for the simplified and centralized control of room functions (such as lighting, closing blinds, and so on) over a K-NET<sup>TM</sup> network.

## FEATURES

- 8 Relays For controlling up to 8 devices or room elements, such as blinds, lights, screen, projector lift.
- Extends SummitView™ Control Can be controlled by SV-551, RC-62 and RC-63 and similar compatible control units.
- K-NET™ Control Channel Connects compatible user interfaces and supplies power and control data over a single cable.
- Indicator LEDs LINK indicates active communication, ON indicates power.
- Firmware Upgrade via RS-232.
- Compact Kramer TOOLS™ 3 units can be rack mounted side-by-side in a 1U rack space with the optional RK-3T rack adapter.

## TECHNICAL SPECIFICATIONS

| TERFACE:<br>TPUTS:                                                        | <ul> <li>2 K-NET<sup>™</sup> on terminal block connectors.</li> <li>4 relays on terminal block connectors: NO-normally open,</li> <li>C-common voltage, NC-normally closed</li> <li>(36V AC or DC, 2A, 60V AC maximum on non-inductive load);</li> <li>4 relays on terminal block connectors: NO-normally open,</li> <li>NC-normally closed (36V AC or DC, 2A,</li> </ul> |
|---------------------------------------------------------------------------|---------------------------------------------------------------------------------------------------------------------------------------------------------------------------------------------------------------------------------------------------------------------------------------------------------------------------------------------------------------------------|
|                                                                           | 60V AC maximum on non-inductive load).                                                                                                                                                                                                                                                                                                                                    |
| NTROL LEDs:<br>WER SOURCE:<br>MENSIONS:<br>EIGHT:<br>CESSORIES:<br>TIONS: | LINK and ON.<br>12V DC, 130mA.<br>12.1cm x 7.18cm x 2.42cm (4.76" x 2.83" x 0.95") W, D, H.<br>O.3kg (O.67lbs) approx.<br>Power supply, mounting bracket.<br>RK-3T 19" rack adapter.                                                                                                                                                                                      |