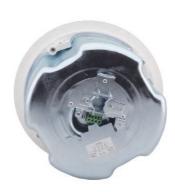

## FEATURES

- Type 2-way ceiling speaker with metal closed back can and transformer.
- Woofer 6.5" polypropylene cone woofer.
- Tweeter 1" silk dome tweeter.
- Impedance 8Ω.
- Metal Back Can 8" deep.
- Transformer 8Ω direct, 70V, 100V.
- Power Selector Five-position tab selector behind the
- Frequency Response 20Hz to 20kHz.
- Sensitivity (SPL) 89dB (1W @1m with 1kHz).
- Recommended Power RMS 50W, 100W max.
- Grille Aluminum grilles with UV treatment compliance.
- Size External diameter: 25cm (9.8in); mounting depth: 24.4cm (9.6in); cutout diameter: 22.1cm (8.7in).
- Package 2 speakers (1 pair), ceiling mounting kit (C-ring & V-rail kit), template and user manual.
- Weight Per Single Speaker 3.4kg (7.1lbs) approx.
- Shipping Weight (Pair) 9.7kg (21.4lbs) approx.