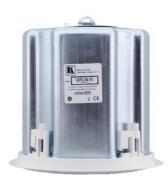

## Two-way Ceiling Speakers with 8-Inch Metal Back Can & Transformer (8Ω)

The SPK-CC688 are two-way speakers designed for mounting in the ceiling. They have a closed back design with a 8-inch metal can and aluminum grilles. The dualdriver coaxial speakers are designed with transformer and behind-the-grille power selector switch with either direct  $8\Omega$ or 70/100V room balancing.

## FEATURES

- Type 2-way ceiling speaker with metal closed back can and transformer.
- Woofer 6.5" polypropylene cone woofer.
- Tweeter 1" silk dome tweeter.
- Impedance 8Ω.
- Metal Back Can 8" deep.
- Transformer 8Ω direct, 70V, 100V.
- Power Selector Five-position tab selector behind the
- Frequency Response 20Hz to 20kHz.
- Sensitivity (SPL) 89dB (1W @1m with 1kHz).
- Recommended Power RMS 50W, 100W max.
- Grille Aluminum grilles with UV treatment compliance.
- Size External diameter: 25cm (9.8in); mounting depth: 24.4cm (9.6in); cutout diameter: 22.1cm (8.7in).
- Package 2 speakers (1 pair), ceiling mounting kit (C-ring & V-rail kit), template and user manual.
- Weight Per Single Speaker 3.4kg (7.1lbs) approx.
- Shipping Weight (Pair) 9.7kg (21.4lbs) approx.