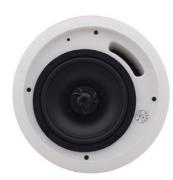

## Two-way Ceiling Speakers with 8-Inch Metal Back Can & Transformer (8Ω)

The SPK-CC688 are two-way speakers designed for mounting in the ceiling. They have a closed back design with a 8-inch metal can and aluminum grilles. The dualdriver coaxial speakers are designed with transformer and behind-the-grille power selector switch with either direct  $8\Omega$ or 70/100V room balancing.

## FEATURES

- Type 2-way ceiling speaker with metal closed back can and transformer.
- Woofer 6.5" polypropylene cone woofer.
- Tweeter 1" silk dome tweeter.
- Impedance 8Ω.
- Metal Back Can 8" deep.
- Transformer 8Ω direct, 70V, 100V.
- Power Selector Five-position tab selector behind the
- Frequency Response 20Hz to 20kHz.
- Sensitivity (SPL) 89dB (1W @1m with 1kHz).
- Recommended Power RMS 50W, 100W max.
- Grille Aluminum grilles with UV treatment compliance.
- Size External diameter: 25cm (9.8in); mounting depth: 24.4cm (9.6in); cutout diameter: 22.1cm (8.7in).
- Package 2 speakers (1 pair), ceiling mounting kit (C-ring & V-rail kit), template and user manual.
- Weight Per Single Speaker 3.4kg (7.1lbs) approx.
- Shipping Weight (Pair) 9.7kg (21.4lbs) approx.