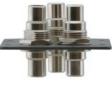

# K-VAV

Wall Plate Insert - 3 RCA

#### Audio & Video Wall plate Insert

#### FEATURES

- Front Panel Connections 3 RCA (F).
- Rear Panel Connections 3 RCA (F).
- Size Dual slot wall plate insert.