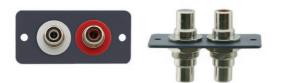

# WRR

Wall Plate Insert - Dual RCA

#### Stereo Audio Wall Plate Insert

#### FEATURES

- Front Panel Connections 2 RCA (F).
- Rear Panel Connections 2 RCA (F).
- Size Single slot wall plate insert.