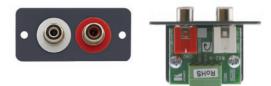

### WA-2N

Wall Plate Insert - Dual RCA

### Stereo Audio Wall Plate Insert

- FEATURES
- Front Panel Connections 2 RCA (F).
- Rear Panel Connections 4-pole terminal block.
- Size Single slot wall plate insert.