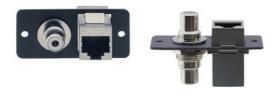

# WR45

Wall Plate Insert - RCA & RJ-45

- Front Panel Connections RCA (F) & RJ-45.

INSERTS

RCA

- Rear Panel Connections RCA (F) & RJ-45.
- Size Single slot wall plate insert.

KRAMER ELECTRONICS, Ltd DIRECTORY OF PRODUCTS 2011/2012 WWW.KRAMERELECTRONICS.COM