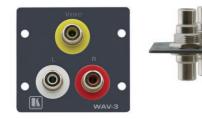

# K-VAV

Wall Plate Insert - 3 RCA

#### Audio & Video Wall plate Insert

#### FEATURES

- Front Panel Connections 3 RCA (F).
- Rear Panel Connections 3 RCA (F).
- Size Dual slot wall plate insert.