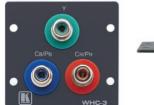

## WHC-3

Wall Plate Insert - 3 RCA

### Component Video Wall Plate Insert

#### FEATURES

- Front Panel Connections 3 RCA (F).
- Rear Panel Connections 3 RCA (F).
- Size Dual slot wall plate insert.