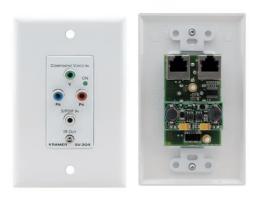

## SV-304

SummitView™ Component Video, S/PDIF Audio & IR Wall Plate

▲ US version

▲ European version

The SV-304 is a wall plate for component video, S/PDIF audio and IR signals. The unit is part of the SummitView™ media room solution and converts the signals to a twisted pair signal to connect to the SV-551 processor/controller.

## FEATURES

- Front Connections 4 RCA & mono 3.5mm (for IR emitter).
- Rear Connections 2 RJ-45 on US version, 2 easy insert CAT 5 terminals on EU version (one for AV and the other for IR signals).
- HDTV Compatible.
- Power Connect™ System The SV-551 provides power to the unit via the CAT 5 cable.
- Dimensions 12.4cm x 2.8cm x 7.9cm (4.88" x 1.1" x 3.12") W, D, H (US); 15.2cm x 2.58cm x 8.6cm (5.98" x 1.01" x 3.39") W, D, H (EU).
- Wall Plate Size 2 gang EU or 1 gang US (US version includes a removable wall plate frame).