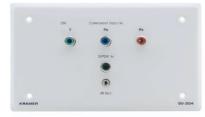

## SV-304

SummitView™ Component Video, S/PDIF Audio & IR Wall Plate

▲ US version

▲ European version

The SV-304 is a wall plate for component video, S/PDIF audio and IR signals. The unit is part of the SummitView™ media room solution and converts the signals to a twisted pair signal to connect to the SV-551 processor/controller.

## FEATURES

- Front Connections 4 RCA & mono 3.5mm (for IR emitter).
- Rear Connections 2 RJ-45 on US version, 2 easy insert CAT 5 terminals on EU version (one for AV and the other for IR signals).
- HDTV Compatible.
- Power Connect™ System The SV-551 provides power to the unit via the CAT 5 cable.
- Dimensions 12.4cm x 2.8cm x 7.9cm (4.88" x 1.1" x 3.12") W, D, H (US); 15.2cm x 2.58cm x 8.6cm (5.98" x 1.01" x 3.39") W, D, H (EU).
- Wall Plate Size 2 gang EU or 1 gang US (US version includes a removable wall plate frame).