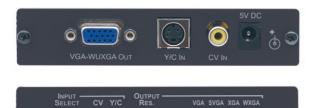

## FEATURES

- Multi-Standard PAL-B & NTSC (3.58).
- Input Composite video and s-Video.
- Output 1 computer graphics video on a 15-pin HD connector.
- Computer Graphics Output Resolutions VGA (640x480), SVGA (800x600), XGA (1024x768), WXGA (1366x768), SXGA (1280x1024), UXGA (1600x1200) & WUXGA (1920x1200 PAL only).
- 3D De-Interlacer.
- 3D Comb Filter.
- Control Front panel input source and output resolution buttons with LED status.
- Compact Kramer TOOLS™ 3 units can be rack mounted side-by-side in a 1U rack space with the optional RK-3T rack adapter.

## TECHNICAL SPECIFICATIONS

| INPUT:               | 1 CV 1Vpp/75 $\Omega$ on an RCA connector;           |
|----------------------|------------------------------------------------------|
|                      | 1 Y/C: 1Vpp/75Ω (Y), 0.3Vpp/75Ω (C) on a 4-pin       |
|                      | connector.                                           |
| OUTPUTS:             | 1 VGA (VGA through WUXGA) on a 15-pin HD             |
|                      | computer graphics video connector                    |
| OUTPUT RESOLUTION:   | VGA (640x480), SVGA (800x600), XGA (1024x768),       |
|                      | WXGA (1366x768), SXGA (1280x1024), UXGA              |
|                      | (1600x1200), and WUXGA (1920x1200(Y) PAL only).      |
| OUTPUT REFRESH RATE: | 60Hz.                                                |
| CONTROLS:            | Push buttons and LEDs for selection of input source  |
|                      | and output resolution.                               |
| POWER SOURCE:        | 5V DC, 800mA (typical).                              |
| DIMENSIONS:          | 12cm x 7.5cm x 2.5cm (4.7" x 2.95" x 0.98") W, D, H. |
| WEIGHT:              | 0.3kg (0.67lbs) approx.                              |
| ACCESSORIES:         | Power supply.                                        |
| OPTIONS:             | RK-3T 19" rack adapter.                              |