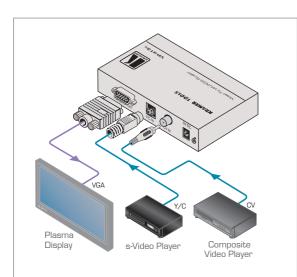

## Video to Computer Graphics Video ProScale™ Digital Scaler (up to WUXGA)

The VP-413xl a high-performance digital scaler for composite video and s-Video (Y/C) signals. The unit scales a video signal to a selectable computer graphics video on a 15-pin HD connector.

## FEATURES

- Multi-Standard PAL-B & NTSC (3.58).
- Input Composite video and s-Video.
- Output 1 computer graphics video on a 15-pin HD connector.
- Computer Graphics Output Resolutions VGA (640x480), SVGA (800x600), XGA (1024x768), WXGA (1366x768), SXGA (1280x1024), UXGA (1600x1200) & WUXGA (1920x1200 PAL only).
- 3D De-Interlacer.
- 3D Comb Filter.
- Control Front panel input source and output resolution buttons with LED status.
- Compact Kramer TOOLS™ 3 units can be rack mounted side-by-side in a 1U rack space with the optional RK-3T rack adapter.