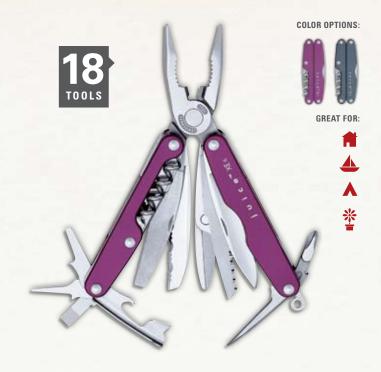

## JUICE® XE6

## SPECS

Stainless Steel Body Anodized AL Handle Scales Needlenose Pliers Regular Pliers 420HC Knife 420HC Serrated Knife Saw Wire Cutters Hard-wire Cutters Extra-small Screwdriver Small Screwdriver Med/Lrg Screwdriver Phillips Screwdriver Diamond-coated File Wood/Metal File Bottle Opener Can Opener Awl Scissors Corkscrew Corkscrew Assist Lanyard Ring Closed Length: 3.25 in | 8.25 cm

Blade Length: 2.6 in | 6.6 cm\* Weight: 6.7 oz | 190 g