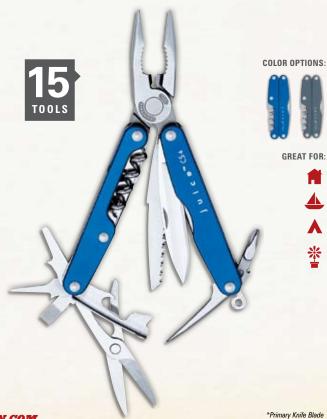

## JUICE® CS4

## SPECS Stainless Steel Body

Anodized AL Handle Scales Needlenose Pliers Regular Pliers 420HC Knife Saw Wire Cutters Hard-wire Cutters Extra-small Screwdriver Small Screwdriver Med/Lrg Screwdriver Phillips Screwdriver **Bottle Opener** Can Opener Awl Scissors Corkscrew Corkscrew Assist Lanyard Ring Closed Length: 3.25 in | 8.25 cm Blade Length: 2.6 in | 6.6 cm\* Weight: 5.5 oz | 156 g