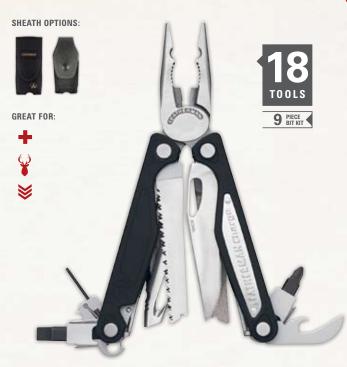

## SPECS

Stainless Steel Body 6061-T6 Hard-anodized AL Handle Scales **Needlenose Pliers Regular Pliers** Wire Cutters Hard-wire Cutters Cap Crimper 154CM Knife 420HC Serrated Knife **Cutting Hook** Saw Wood/Metal File **Diamond-coated File** Two Large Bit Drivers Small Bit Driver Ruler (8 inch/19 cm) Bottle Opener Can Opener Wire Stripper **Fixed Lanyard Ring** Quick-release Lanyard Ring Removable Pocket Clip Closed Length: 4 in | 10 cm Blade Length: 2.9 in | 7.37 cm\* Weight: 8.3 oz | 235 g

## BIT KIT

Phillips and Flat Tip Eyeglasses Screwdriver Phillips #1 and #2 Screwdrivers 1/4" and 3/16" Hex 5/32" and 3/64" Hex 3/32" and 5/64" Hex 1/16" and .050 Square Drive #2 and #3 Screwdriver 1/8" and Torx #15