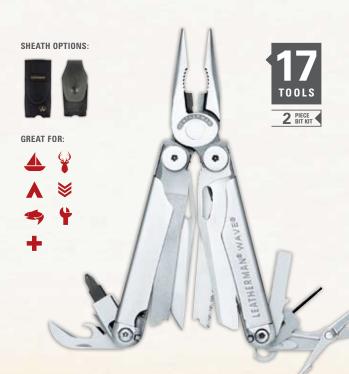

SPECS Stainless Steel Body Needlenose Pliers **Regular Pliers** Wire Cutters Hard-wire Cutters 420HC Knife 420HC Serrated Knife Saw Scissors Wood/Metal File **Diamond-coated File** Large Bit Driver Small Bit Driver Medium Screwdriver Ruler (8 inch/19 cm) Bottle Opener Can Opener Wire Stripper Lanyard Ring Closed Length: 4 in | 10 cm Blade Length: 2.9 in | 7.37 cm\* Weight: 8.5 oz | 241 g

## BIT KIT

Phillips and Flat Tip Eyeglasses Screwdriver Phillips #1-2 snd Screwdriver 3/16"

12