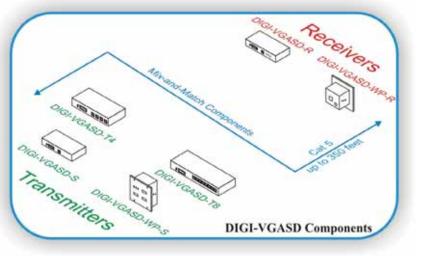

## VGA, stereo audio, IR & RS232 receiver

The Intelix DIGI-VGASD-WP-R active receive balun receives VGA, stereo audio, IR or RS232 from a compatible transmit balun.

- built-in distribution amplifier and equalization
- double-gang white wallplate
- compatible send baluns: DIGI-VGASD-S, DIGI-VGASD-

www.intelix.com

866-4-MATMIX

- ▶ WP-S, DIGI-VGASD-T4, DIGI-VGASD-T8
- includes one receive balun and one power supply Part Number: DIGI-VGASD-WP-R

## VGA, stereo audio, IR & RS232 transmitter

The Intelix DIGI-VGASD-WP-S active send balun transmits VGA, stereo audio, IR or RS232 to a compatible receive balun. ▶ built-in distribution amplifier for local monitor output

- double-gang white wallplate
- hi-fidelity analog stereo audio
- In-Indenty analog stereo audio
- includes one send balun and one power supply
- compatible receive baluns: DIGI-VGASD-R and DIGI-VGASD-WP-R