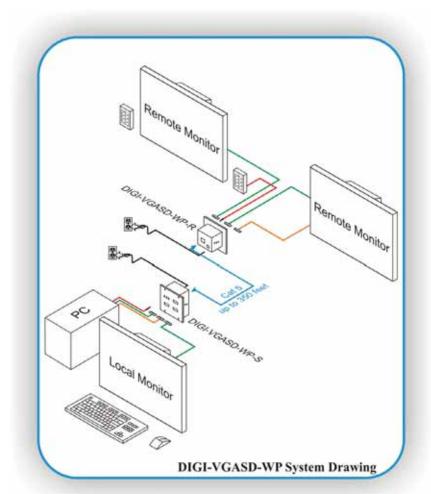

VGA, stereo audio, IR & RS232 extender set The Intelix DIGI-VGASD-WP transmits VGA video, stereo audio, and IR or RS232 over a single twisted pair cable.

- ▶ 1600 x 1200 video up to 350 feet
- double-gang white wallplate
- ▶ hi-fidelity analog stereo audio
- ▶ skew compensation
- includes one send balun, one receive balun, & two power supplies Part Number: DIGI-VGASD-WP

## VGA, stereo audio, IR & RS232 receiver

The Intelix DIGI-VGASD-WP-R active receive balun receives VGA, stereo audio, IR or RS232 from a compatible transmit balun.

- built-in distribution amplifier and equalization
- double-gang white wallplate
- compatible send baluns: DIGI-VGASD-S, DIGI-VGASD-

## VGA, stereo audio, IR & RS232 transmitter

The Intelix DIGI-VGASD-WP-S active send balun transmits VGA, stereo audio, IR or RS232 to a compatible receive balun. ▶ built-in distribution amplifier for local monitor output