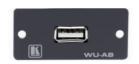

# WU-BA

Wall Plate Insert - USB (B/A)

## USB Wall Plate Insert

## FEATURES

- Front Panel Connection USB-B (F).
- Rear Panel Connection USB-A cable (F).
- Size Single slot wall plate insert.