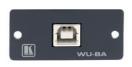

# WU-BA

Wall Plate Insert - USB (B/A)

## USB Wall Plate Insert

## FEATURES

- Front Panel Connection USB-B (F).
- Rear Panel Connection USB-A cable (F).
- Size Single slot wall plate insert.

# WU-BB

Wall Plate Insert - USB (B/B)