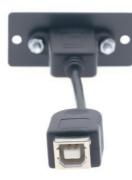

# WU-BA

Wall Plate Insert - USB (B/A)

## USB Wall Plate Insert

## FEATURES

- Front Panel Connection USB-B (F).
- Rear Panel Connection USB-A cable (F).
- Size Single slot wall plate insert.