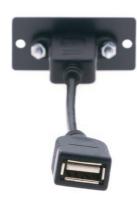

## WU-AA

Wall Plate Insert - USB (A/A)

## USB Wall Plate Insert

#### **FEATURES**

- Front Panel Connection USB-A (F).
- Rear Panel Connection USB-A cable (F).
- Size Single slot wall plate insert.