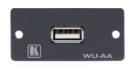

## WU-AA

Wall Plate Insert - USB (A/A)

## USB Wall Plate Insert

#### **FEATURES**

- Front Panel Connection USB-A (F).
- Rear Panel Connection USB-A cable (F).
- Size Single slot wall plate insert.