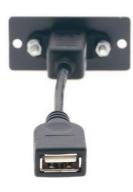

# WU-BA

Wall Plate Insert - USB (B/A)

## USB Wall Plate Insert

## FEATURES

- Front Panel Connection USB-B (F).
- Rear Panel Connection USB-A cable (F).
- Size Single slot wall plate insert.

# WU-BB

Wall Plate Insert - USB (B/B)