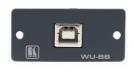

# WU-BB

Wall Plate Insert - USB (B/B)

#### USB Wall Plate Insert

#### **FEATURES**

- Front Panel Connection USB-B (F).
- Rear Panel Connection USB-B cable (F).
- Size Single slot wall plate insert.

KRAMER ELECTRONICS, Ltd DIRECTORY OF PRODUCTS 2011/2012 WWW.KRAMERELECTRONICS.COM