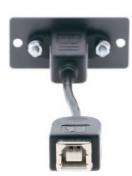

# WU-BB

Wall Plate Insert - USB (B/B)

#### USB Wall Plate Insert

#### **FEATURES**

- Front Panel Connection USB-B (F).
- Rear Panel Connection USB-B cable (F).
- Size Single slot wall plate insert.

KRAMER ELECTRONICS, Ltd DIRECTORY OF PRODUCTS 2011/2012 WWW.KRAMERELECTRONICS.COM