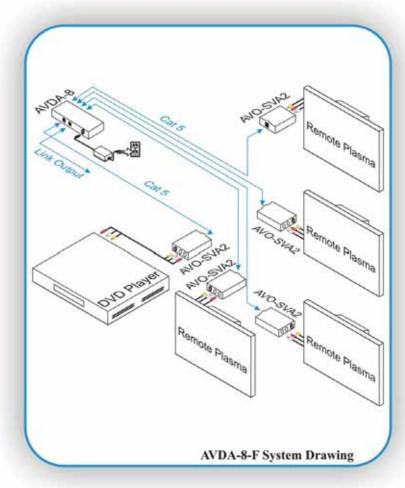

## 1x8 twisted pair balun distribution amplifier

The Intelix AVDA-8-F distributes a single audio/video balun source to eight balun desitinations.

- ▶ compatible with Intelix composite video, S-video, and analog audio baluns
- ▶ linkable up to 64 total outputs
- ▶ one RJ45 input to eight RJ45 outputs, plus linking output
- ▶ 8.5" x 4.0" x 1.3"

Part Number: AVDA-8-F