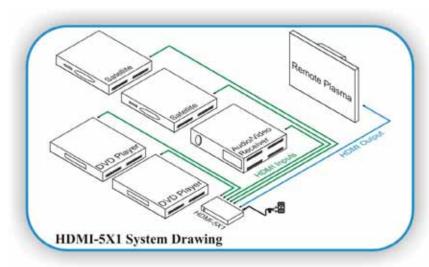

Part Number: VGADA-2

The Intelix HDMI-5X1 switches five HDMI inputs to a single HDMI output.

- ► HDMI inputs and outputs
- ▶ supports 1080i and 1080p high-definition signals
- ▶ manual front panel or remote IR control
- ► HDCP compliant
- ▶ includes remote control
- ▶ 10.2" x 1.1" x 4.5"

Part Number: HDMI-5X1