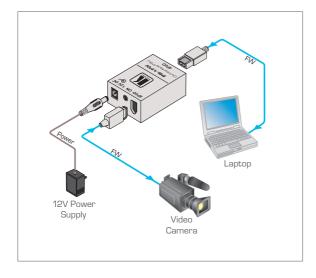

The PS-1FW is a DC power supply for FireWire® (IEEE 1394A) products. It adds DC power to a 4-pin FireWire® connection when connected to a 6-pin device requiring power through the FireWire® cable.

ACCESSORIES: One 4-pin to 4-pin short cable, power adapter.