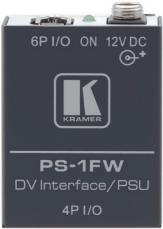

The PS-1FW is a DC power supply for FireWire® (IEEE 1394A) products. It adds DC power to a 4-pin FireWire® connection when connected to a 6-pin device requiring power through the FireWire® cable.

## TECHNICAL SPECIFICATIONS

1 port on a 6 pin IEEE-1394A, INPUT/OUTPUT:

1 port on a 4 pin IEEE-1394A connector. Compliant with IEEE 1394-1995 and 1394A-2000 STANDARDS:

standards

BUS TRANSFER RATE: Up to 400Mbps signaling rates for high-performance

serial bus

SOURCED POWER: 12V 1.5A total for 6-pin port.

COMPATIBILITY: PC and MAC. POWER SOLIBOR 12V DC.

DIMENSIONS: 3.82cm x 2.12cm x 5cm (1.5" x 0.83" x 1.97") W, D, H.

0.15kg (0.55lbs) approx. WEIGHT: