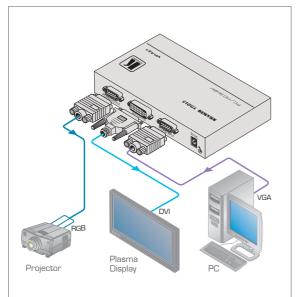

## NEW

KRAMER TOOLS

0

.

Compatible with HDTV component video signals when used with a breakout cable such as the Kramer C-GM/3RVF.

The VP-421 is a high-performance digital scaler for computer graphics video and HDTV signals. It scales the input up or down to a selectable computer graphics video or HDTV output signal on a 15-pin HD and DVI connector.

## FEATURES

- Max. Resolution WUXGA & 1080p.
- HDTV Compatible.
- Multiple Formats Supports component (YPbPr) and VGA inputs and outputs.
- Outputs DVI-D signal (on a DVI-I connector) & 15-pin HD.
- Built-in ProcAmp Color, sharpness, brightness, contrast, etc.
- Digital Noise Reduction On/Off.
- Controls Front panel buttons, on-screen menus.
- Multiple Aspect Ratio Selections.
- Compact MegaTOOLS<sup>TM</sup> 2 units can be rack mounted side-by-side in a 1U rack space with the optional RK-T2B universal rack adapter.