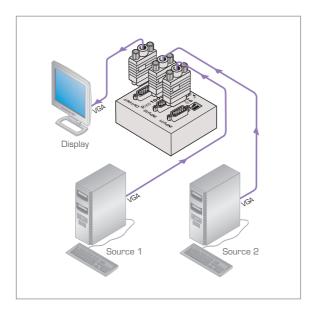

## PT-201VGA

## 2x1 Computer Graphics Video Mechanical Switcher

## **FEATURES**

- High Bandwidth 1200MHz (-3dB).
- HDTV Compatible.
- Mechanical (Passive) Switching No power required.
- Ultra Compact Pico TOOLS™ 4 units can be rack mounted side-by-side in a 1U rack space with the optional RK-4PT rack adapter.