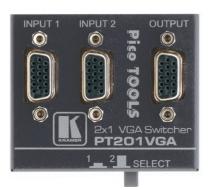

## PT-201VGA

## 2x1 Computer Graphics Video Mechanical Switcher

## **FEATURES**

- High Bandwidth 1200MHz (-3dB).
- HDTV Compatible.
- Mechanical (Passive) Switching No power required.
- Ultra Compact Pico TOOLS™ 4 units can be rack mounted side-by-side in a 1U rack space with the optional RK-4PT rack adapter.

## TECHNICAL SPECIFICATIONS

 $\begin{tabular}{ll} INPUTS: & 2 & analog red, green, blue signals: $0.7Vpp/75\Omega$, \\ & H \& V & sync, TTL level, on 15-pin HD (F) connectors. \\ OUTPUT: & 1 & analog red, green, blue signals: $0.7Vpp/75\Omega$, \\ & H \& V & syncs, TTL level, on a 15-pin HD (F) connector. \\ \end{tabular}$ 