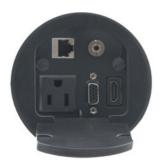

The **RTBUS-88** is a round, furniture-mounted, connection bus that is easily installed into a table or podium top. The unit allows connection of AV equipment to the room's presentation system.

## **FEATURES**

- 4 Inputs 15-pin HD, HDMI, 3.5mm, & RJ-45.
- Power Input 110V AC (USA only).
- Cover Manually opens and closes.
- Cutout Size (Mount Dimension) 88mm diameter.