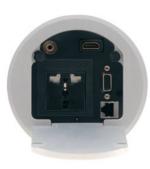

## **NEW RTBUS-110** Round Table Connection Bus

The **RTBUS-110** is a round, furniture-mounted, connection bus that is easily installed into a table or podium top. The unit lets you connect any equipment to the room's presentation system installations via cable access or passive interfaces. When the cables are not in use, they can be stored inside the unit, covered by the lid and out of sight.

## FEATURES

- 4 Inputs 15-pin HD, 3.5mm, RJ-45, HDMI.
- Power Input International and European 220V AC power sockets available.
- Cover Manually opens and closes.
- Cutout Size (Mount Dimension) 110mm diameter.