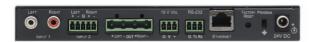

## TECHNICAL SPECIFICATIONS

INPUTS: 1 unbalanced stereo audio on RCA connectors;

1 balanced stereo audio on a 5-pin terminal block

connector: 1 USB connector.

OUTPUT: 1 speaker stereo audio on a 4-pin terminal block

connector.

INPUT SENSITIVITY: Unbalanced: 360mVpp; balanced: 220mVpp. MAX. VOLTAGE GAIN: Unbalanced: 35dB; balanced: 40.5dB. **OUTPUT POWER:** 40W per channel into 8%@.

BANDWIDTH (-3dB): 22kHz.

CROSSTALK: <-57dB @20kHz. CONTROLS: