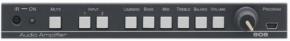

908

The 908 is a high-performance audio amplifier for line-level stereo audio signals. It accepts either a balanced or unbalanced stereo audio signal and delivers a speaker output of 40 watts RMS per channel into 80 loads.

## **FEATURES**

- Input 1 unbalanced stereo on RCA connectors, 1 balanced stereo on a terminal block
- Output Terminal block for speakers.
- Controls Control knob to adjust volume, bass, middle, treble and balance. Mute and loudness buttons, plus a  $10 \text{K}\Omega$  control port for adjusting the audio gain.
- · Input Mixing.
- USB Port For firmware update.
- Flexible Control Options Front panel, RS-232 (K-Router™ Windows®based software is included), Ethernet, IR remote (included) and  $10K\Omega$
- Compact MegaTOOLS® 2 units can be rack mounted side-by-side in a 1U rack space with the optional RK-T2B universal rack adapter.

## TECHNICAL SPECIFICATIONS

INPUTS: 1 unbalanced stereo audio on RCA connectors;

1 balanced stereo audio on a 5-pin terminal block

connector: 1 USB connector.

OUTPUT: 1 speaker stereo audio on a 4-pin terminal block

connector.

INPUT SENSITIVITY: Unbalanced: 360mVpp; balanced: 220mVpp. MAX. VOLTAGE GAIN: Unbalanced: 35dB; balanced: 40.5dB. **OUTPUT POWER:** 40W per channel into 8%@.

BANDWIDTH (-3dB): 22kHz.

CROSSTALK: <-57dB @20kHz. CONTROLS:

Level: <-30dB to 35.5dB; balance: -30dB to 0dB; loudness: -14dB to OdB @1kHz; bass: -15dB to 12dB @100Hz; mid: -15dB to 11dB @1kHz; treble: -14dB to 13dB @10kHz; input selector buttons, mute button, loudness, bass, mid, treble, balance, volume buttons, IR,

RS-232, K-NET, Ethernet, 10V volume control.

COUPLING: Input: AC, output: DC.

AUDIO THD + NOISE: O.15%. AUDIO 2nd HARMONIC: 0.06%.

SIGNAL/NOISE RATIO: 63dB, 80dB @10% distortion.

AMPLIFIER TYPE: Class D. POWER SOURCE: 24V DC. 2A.