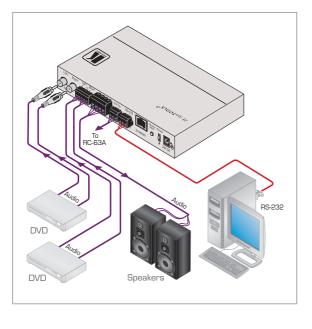

908

The 908 is a high-performance audio amplifier for line-level stereo audio signals. It accepts either a balanced or unbalanced stereo audio signal and delivers a speaker output of 40 watts RMS per channel into 80 loads.

## **FEATURES**

- Input 1 unbalanced stereo on RCA connectors, 1 balanced stereo on a terminal block
- Output Terminal block for speakers.
- Controls Control knob to adjust volume, bass, middle, treble and balance. Mute and loudness buttons, plus a  $10 \text{K}\Omega$  control port for adjusting the audio gain.
- · Input Mixing.
- USB Port For firmware update.
- Flexible Control Options Front panel, RS-232 (K-Router™ Windows®based software is included), Ethernet, IR remote (included) and  $10K\Omega$
- Compact MegaTOOLS® 2 units can be rack mounted side-by-side in a 1U rack space with the optional RK-T2B universal rack adapter.