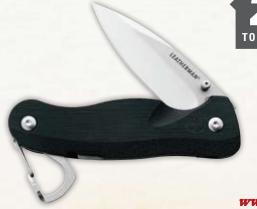

c33x MODEL:

## CRATER c33

#### SPECS

420HC Drop Point Blade Glass-filled Nylon Handle Thumb Stud Carabiner Clip/Bottle Opener Removable Pocket Clip Closed Length: 3.94 in | 10 cm Blade Length: 2.6 in | 6.6 cm Weight: 2.36 oz | 67 g