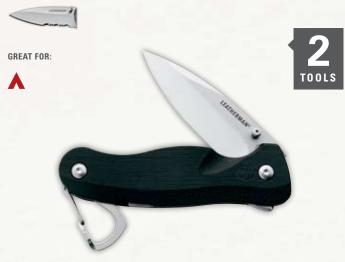

c33Lx MODEL:

# CRATER c33L

### SPECS

420HC Drop Point Blade
Glass-filled Nylon Handle
Thumb Stud
Blade Launcher®
Carabiner Clip/Bottle Opener
Removable Pocket Clip
Closed Length: 3.94 in | 10 cm
Blade Length: 2.6 in | 6.6 cm
Weight: 2.38 oz | 67.35 g