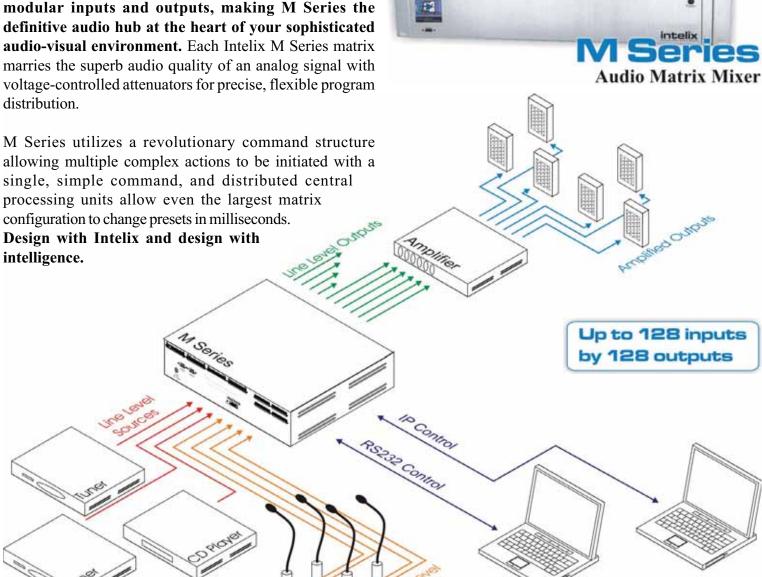

The Intelix M Series matrix mixer provides true matrix mixing and crosspoint level control for up to 128 modular inputs and outputs, making M Series the definitive audio hub at the heart of your sophisticated audio-visual environment. Each Intelix M Series matrix marries the superb audio quality of an analog signal with voltage-controlled attenuators for precise, flexible program