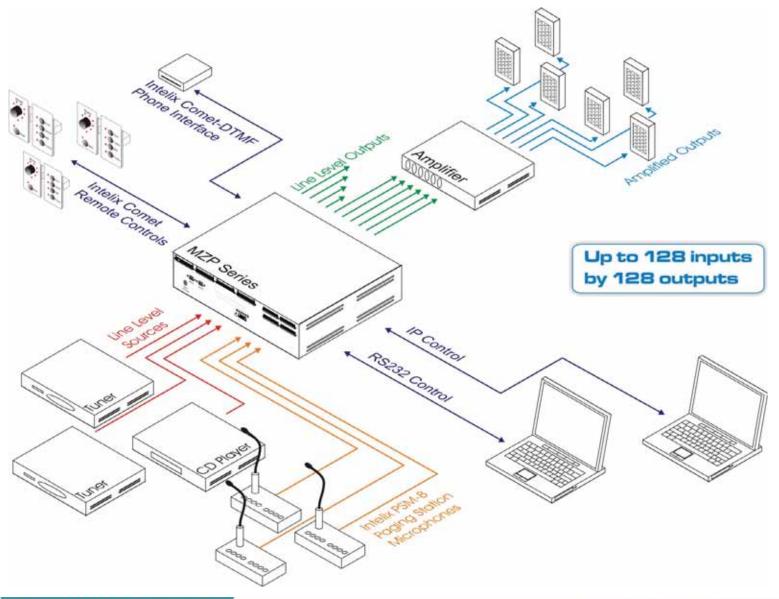

The Intelix MZP Multi-zone Paging and Program Distribution System is dedicated to total audio management in multi-zone facilities. This means MZP is the single-box solution for your facility's paging, mic/line mixing, and background music needs.

Audio Paging and Program Distribution System

The MZP system combines a sophisticated, ethernet-enabled matrix mixer with durable remote controls, paging stations, phone interface hardware, and intuitive design, programming, and control software. Because MZP matrix truly mixes levels at each crosspoint rather than just switching crosspoints on and off, MZP automatically ducks program material during a page and then smoothly ramps the music back to its original level when the page is complete. Design with Intelix and design with intelligence.