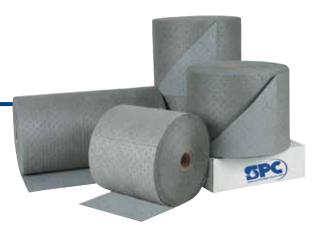

## HTSERIES

HT

Built for durability and high absorbency, the economical "High Traffic" or HT Roll is ideal for your busy problem areas. The HT Roll will quickly become your mat of choice for saving time and money on your industrial applications.

## HT555 MULTI-PERFED

The HT555 with its convenient dispenser box is a multi-use product: use it as a pad, a wipe, a roll or even a soc!

- Triple perfed lengthwise every 5 inches
- Additional perforation cross-wise every 18 inches
- It's always just the right size!