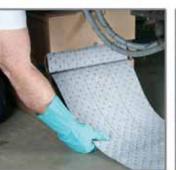

## HT555 MULTI-PERFED

The HT555 with its convenient dispenser box is a multi-use product: use it as a pad, a wipe, a roll or even a soc!

- Triple perfed lengthwise every 5 inches
- Additional perforation cross-wise every 18 inches
- It's always just the right size!

As a pad!

As a soc!

As a wipe!