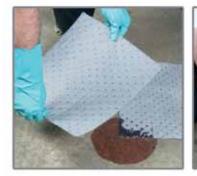

## HT555 MULTI-PERFED

The HT555 with its convenient dispenser box is a multi-use product: use it as a pad, a wipe, a roll or even a soc!

- Triple perfed lengthwise every 5 inches
- Additional perforation cross-wise every 18 inches
- It's always just the right size!

As a pad!

As a soc!

As a wipe!