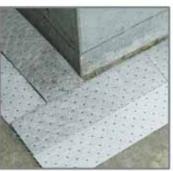

## HT555 MULTI-PERFED

The HT555 with its convenient dispenser box is a multi-use product: use it as a pad, a wipe, a roll or even a soc!

- Triple perfed lengthwise every 5 inches
- Additional perforation cross-wise every 18 inches
- It's always just the right size!

As a pad!

As a soc!

As a wipe!