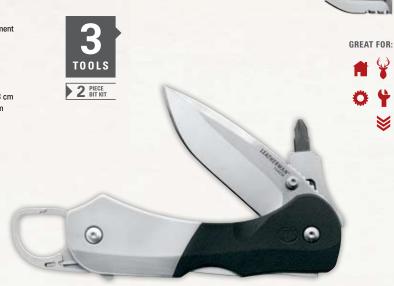

#### e55Bx MODEL:

e55x MODEL:

### SPECS

154CM Drop Point Blade Glass-filled Nylon Handle w/ Stainless Steel Reinforcement Thumb Stud Bit Driver Bit Storage Carabiner Clip/Bottle Opener Removable Pocket Clip Closed Length: 4.5 in | 11.43 cm Blade Length: 3.1 in | 7.9 cm Weight: 6.17 oz | 175 g

#### BIT KIT

Phillips #1 and #2 Screwdriver 3/16" and 1/4"