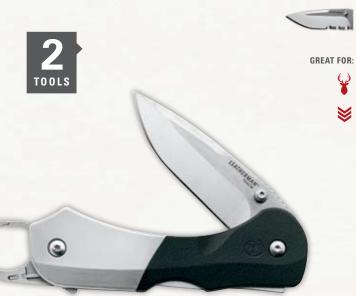

# **EXPANSE**® e55

### SPECS

154CM Drop Point Blade Glass-filled Nylon Handle w/ Stainless Steel Reinforcement Thumb Stud Carabiner Clip/Bottle Opener Removable Pocket Clip Closed Length: 4.5 in | 11.43 cm Blade Length: 3.1 in | 7.9 cm Weight: 5.43 oz | 154 g