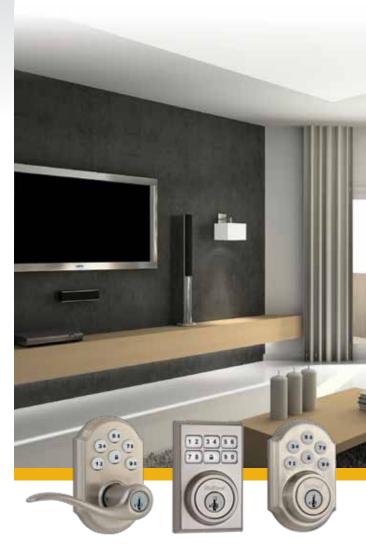

# Kwikset.

There's a new, smarter way to connect to your home, it's called Home Connect Technology. This technology works by allowing your front door lock to wirelessly talk to other things in your house, such as the security system, lighting, thermostat, & entertainment system.

### KWIKSET® SMARTCODE™ LOCKS WITH HOME **CONNECT™ TECHNOLOGY**

 A new, smarter way to connect to your home. Home Connect Technology works by allowing your front door lock to wirelessly talk to other things in your house, such as the security system, lighting, thermostat, and entertainment system. Powered by 4AA batteries, the lock offers true remote locking and unlocking features due to its motorized driven locking mechanism which is an advantage over the competition.

### **Innovative Security**

- Motorized Locking Mechanism enables true remote locking & unlocking
- Includes SmartKey® Re-key Technology with BumpGuard™ Protection
- Revolutionary Tapered Deadbolt Design enables misaligned doors to lock without pulling & pushing your door shut

### **Easy Integration**

- Replaces Existing Deadbolt with just a screwdriver
- 4 AA Batteries (no hard wiring) batteries last for approximately 1 year

. . . .

Einich

Finish

Z-Wave Wireless Protocol

Zigbee Wireless Protocol