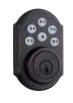

#### SmartCode™ Contemporary Deadbolt

| eadboit | Model | Function            |                   |                    | FINISN          |                    |                 |
|---------|-------|---------------------|-------------------|--------------------|-----------------|--------------------|-----------------|
| 1111    |       |                     | Polished<br>Brass | Venetian<br>Bronze | Satin<br>Nickel | Polished<br>Chrome | Satin<br>Chrome |
|         | 910   | Electronic Deadbolt |                   | _                  | •               | •                  | -               |
|         |       |                     |                   |                    |                 |                    |                 |

### SmartCode<sup>™</sup> Deadbolt

| riouei | Tullction           |                   |                    | 1 1111311       |                    |                 |
|--------|---------------------|-------------------|--------------------|-----------------|--------------------|-----------------|
|        |                     | Polished<br>Brass | Venetian<br>Bronze | Satin<br>Nickel | Polished<br>Chrome | Satin<br>Chrome |
| 910    | Electronic Deadbolt | •                 | -                  | -               |                    |                 |
|        |                     |                   |                    |                 |                    |                 |