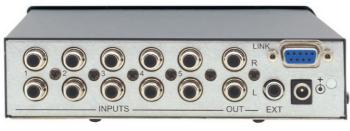

## TECHNICAL SPECIFICATIONS

5 unbalanced stereo audio, INPUTS:  $1\mbox{Vpp/50k}\Omega$  on RCA connectors.

OUTPUT: 1 audio stereo,

 $1\text{Vpp/}100\Omega$  on RCA connectors.

MAX AUDIO OUTPUT: 3Vpp. AUDIO BANDWIDTH (-3dB): 100kHz.

GAIN RANGE: 60dB (via underside accessible

trimmers).

AUDIO S/N RATIO: Better than 78dB.

CONTROL: 5 front panel buttons, contact closure via the link connector.

THD: Less than 0.08%. POWER SOURCE: 12V DC, 100mA. DIMENSIONS: 16.5cm x 12cm x 4.5cm (6.5" x 4.7" x 1.8") W, D, H. WEIGHT: 0.62kg (1.4lbs) approx. ACCESSORIES: Power supply.