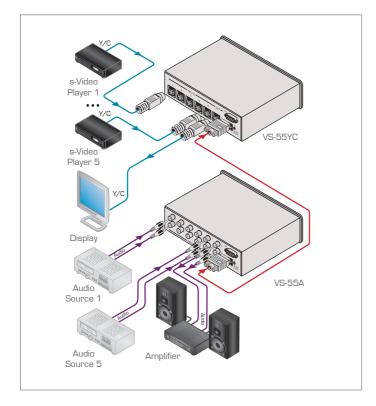

The VS-55A is high-performance switcher for unbalanced stereo audio signals. It switches any one of five signals to a single output.