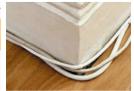

## Typical applications

- Cable Path Floor Edging
- Benches and Worktops
- Coving and Cornices

**Quadrant** D-Line is ideal for hiding cables at floor level, or above worktops!

The patented hinged and click-lock lid in a unique single piece design makes the product easy to handle and easy to later add or remove cables.

D-Line Quadrant is the ideal solution to cover floor expansion gaps.

30x30mm Quadrant is also available for optimum capacity