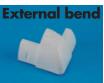

ndle and easy to later add or remove cables.

D-Line is available in a range of popular colours or can be painted. Self adhesive backing for easy fitting.

D-Line is the perfect choice to hide wires in stylish profiles that simply blend with modern decor... Saving the need to chase walls or lift floors!

Compared to traditional floor edging D-Line can provide a unique cable path - bends save need to mitre corners - self adhesive saves need to tack or nail product.

- Stylish Design
  Hinged and click lock lid
- Flush fit accessories for perfect finish
  Choice of colours
  - Self adhesive backing
    Can be painted



D-Line Quadrant is the ideal solution to cover floor expansion gaps.

30x30mm Quadrant is also available for optimum capacity

## Accessories available for perfect finish