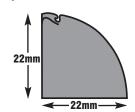

## **□-**22x22/30x30mm

## Quadrant (1/4 Sphere) D-Line

D-Line Quadrant is the ideal solution to cover floor expansion gaps.

30x30mm Quadrant is also available for optimum capacity