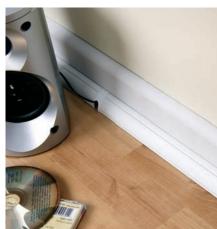

## Typical applications

- Cable Path Floor Edging
- Benches and Worktops
- Coving and Cornices

**Quadrant** D-Line is ideal for hiding cables at floor level, or above worktops!

The patented hinged and click-lock lid in a unique single piece design makes the product easy to handle and easy to later add or remove cables.

D-Line is available in a range of popular colours or can be painted. Self adhesive backing for easy fitting.

D-Line is the perfect choice to hide wires in stylish profiles that simply blend with modern decor... Saving the need to chase walls or lift floors!

Compared to traditional floor edging D-Line can provide a unique cable path - bends save need to mitre corners - self adhesive saves need to tack or nail product.

- Stylish Design
  Hinged and click lock lid
- Flush fit accessories for perfect finish
  Choice of colours
  - Self adhesive backing
    Can be painted