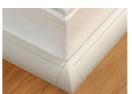

## Quadrant (1/4 Sphere) D-Line

## Typical applications

- Cable Path Floor Edging
- Benches and Worktops
- Coving and Cornices

**Quadrant** D-Line is ideal for hiding cables at floor level, or above worktops!

The patented hinged and click-lock lid in a unique single piece design makes the product easy to handle and easy to later add or remove cables.

D-Line Quadrant is the ideal solution to cover floor expansion gaps.

30x30mm Quadrant is also available for optimum capacity