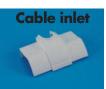

and easy to later add or remove cables.

D-Line is available in a range of popular colours or can be painted. Self adhesive backing for easy fitting.

D-Line is the perfect choice to hide wires in stylish profiles that simply blend with modern decor... Saving the need to chase walls or lift floors!

Compared to traditional floor edging D-Line can provide a unique cable path - bends save need to mitre corners - self adhesive saves need to tack or nail product.

- Stylish Design
  Hinged and click lock lid
- Flush fit accessories for perfect finish
  Choice of colours
  - Self adhesive backing
    Can be painted



D-Line Quadrant is the ideal solution to cover floor expansion gaps.

30x30mm Quadrant is also available for optimum capacity

## Accessories available for perfect finish