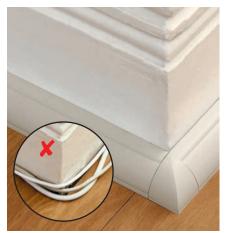

## Typical applications

- Cable Path Floor Edging
- Benches and Worktops
- Coving and Cornices

**Quadrant** D-Line is ideal for hiding cables at floor level, or above worktops!

The patented hinged and click-lock lid in a unique single piece design makes the product easy to handle and easy to later add or remove cables.

D-Line Quadrant is the ideal solution to cover floor expansion gaps.

30x30mm Quadrant is also available for optimum capacity