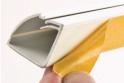

D-Line is available in a range of popular colours or can be painted. Self adhesive backing for easy fitting.

D-Line is the perfect choice to hide wires in stylish profiles that simply blend with modern decor... Saving the need to chase walls or lift floors!

Compared to traditional floor edging D-Line can provide a unique cable path - bends save need to mitre corners - self adhesive saves need to tack or nail product.

- Stylish Design
  Hinged and click lock lid
- Flush fit accessories for perfect finish
  Choice of colours
  - Self adhesive backing
    Can be painted