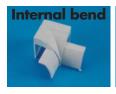

handle and easy to later add or remove cables.

D-Line is available in a range of popular colours or can be painted. Self adhesive backing for easy fitting.

D-Line is the perfect choice to hide wires in stylish profiles that simply blend with modern decor... Saving the need to chase walls or lift floors!

Compared to traditional floor edging D-Line can provide a unique cable path - bends save need to mitre corners - self adhesive saves need to tack or nail product.

- Stylish Design
  Hinged and click lock lid
- Flush fit accessories for perfect finish
  Choice of colours
  - Self adhesive backing
    Can be painted



D-Line Quadrant is the ideal solution to cover floor expansion gaps.

30x30mm Quadrant is also available for optimum capacity

## Accessories available for perfect finish