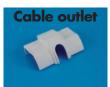

le and easy to later add or remove cables.

D-Line is available in a range of popular colours or can be painted. Self adhesive backing for easy fitting.

D-Line is the perfect choice to hide wires in stylish profiles that simply blend with modern decor... Saving the need to chase walls or lift floors!

Compared to traditional floor edging D-Line can provide a unique cable path - bends save need to mitre corners - self adhesive saves need to tack or nail product.

- Stylish Design
  Hinged and click lock lid
- Flush fit accessories for perfect finish
  Choice of colours
  - Self adhesive backing
    Can be painted



D-Line Quadrant is the ideal solution to cover floor expansion gaps.

30x30mm Quadrant is also available for optimum capacity

## Accessories available for perfect finish