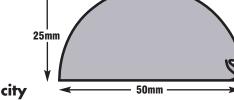

## **□-└i□=** 50x25/60x30mm

## Semi-circle D-Line

The semi-circle shape makes a stylish profile so D-Line 50x25mm matches both small and wider screen TVs.

The patented hinged and click-lock lid in a single piece design makes the product easy to handle and easy to later add or remove cables. Self-adhesive backing makes fitting easy. though for best results the lengths should be screw-fixed also.