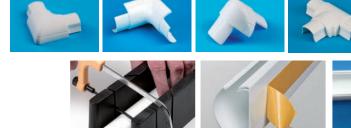

h profile so D-Line 50x25mm matches both small and wider screen TVs.

The patented hinged and click-lock lid in a single piece design makes the product easy to handle and easy to later add or remove cables. Self-adhesive backing makes fitting easy. though for best results the lengths should be screw-fixed also.

Simply cut the PVC profile as required, then plug cables into Audio Visual equipment on fixture below.

Available in a choice of colours D-Line can match popular screen trim finishes, or wall colours. D-Line can also be painted.

- Stylish Design
  Hinged and click lock lid
  - Flush fit accessories for perfect finish
- Choice of colours
  Self adhesive backing
  - Can be painted



60x30mm D-Line is also available for optimum capacity

## Accessories available for perfect finish