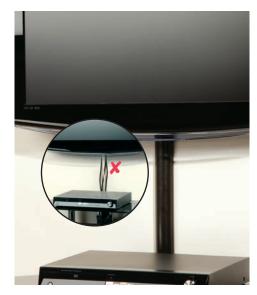

## Typical applications

- Wall Mount TVs
- Office Desk Legs
- Hiding Pipe Drops
- Concealing multiple cables

When concealing cables from (for example... wall mounted flat screen TVs) D-Line is the ultimate solution, saving the hassle of chasing behind walls.

The semi-circle shape makes a stylish profile so D-Line 50x25mm matches both small and wider screen TVs.

The patented hinged and click-lock lid in a single piece design makes the product easy to handle and easy to later add or remove cables. Self-adhesive backing makes fitting easy. though for best results the lengths should be screw-fixed also.