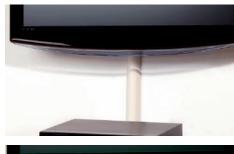

The semi-circle shape makes a stylish profile so D-Line 50x25mm matches both small and wider screen TVs.

The patented hinged and click-lock lid in a single piece design makes the product easy to handle and easy to later add or remove cables. Self-adhesive backing makes fitting easy. though for best results the lengths should be screw-fixed also.

Simply cut the PVC profile as required, then plug cables into Audio Visual equipment on fixture below.

Available in a choice of colours D-Line can match popular screen trim finishes, or wall colours. D-Line can also be painted.