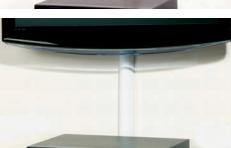

The semi-circle shape makes a stylish profile so D-Line 50x25mm matches both small and wider screen TVs.

The patented hinged and click-lock lid in a single piece design makes the product easy to handle and easy to later add or remove cables. Self-adhesive backing makes fitting easy. though for best results the lengths should be screw-fixed also.

Simply cut the PVC profile as required, then plug cables into Audio Visual equipment on fixture below.

Available in a choice of colours D-Line can match popular screen trim finishes, or wall colours. D-Line can also be painted.